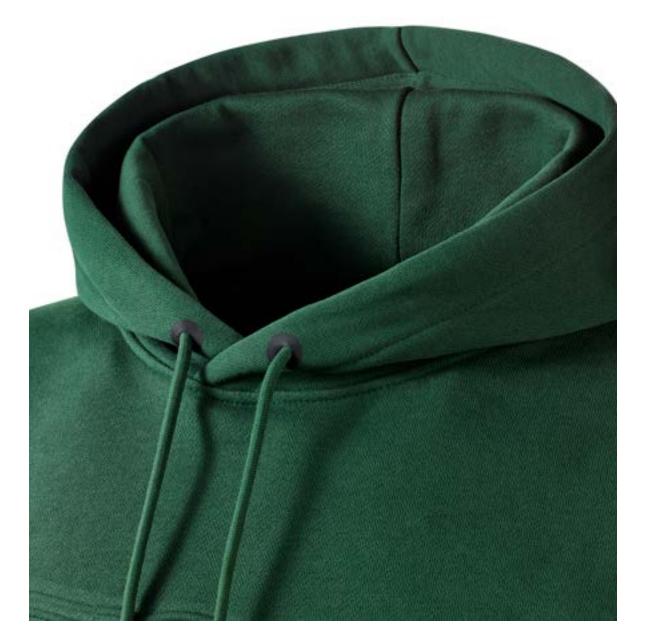

Made for men and women with contemporary style, the Hoodie Embossed Logo is warm, comfortable and beautifully soft. Available in classic Bentley colours of Black, Linen and Verdant, it is made from 100% organic cotton for softness you can rely on.

Also in the Collection is the elegantly designed Chest Stripe Polo and Chest Stripe Hoodie, for versatile fashion with the Bentley touch of luxury.

CLOTHING | 4