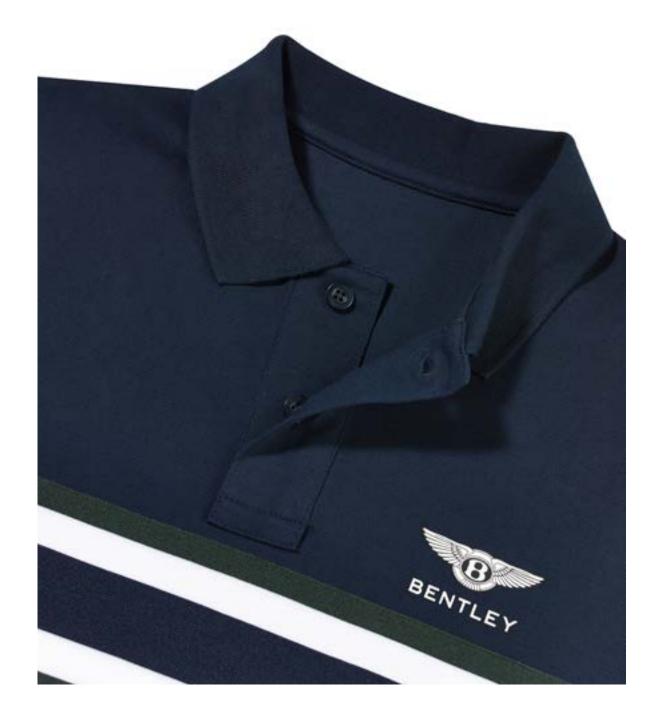

Also in the Collection is the elegantly designed Chest Stripe Polo and Chest Stripe Hoodie, for versatile fashion with the Bentley touch of luxury.

CLOTHING | 4