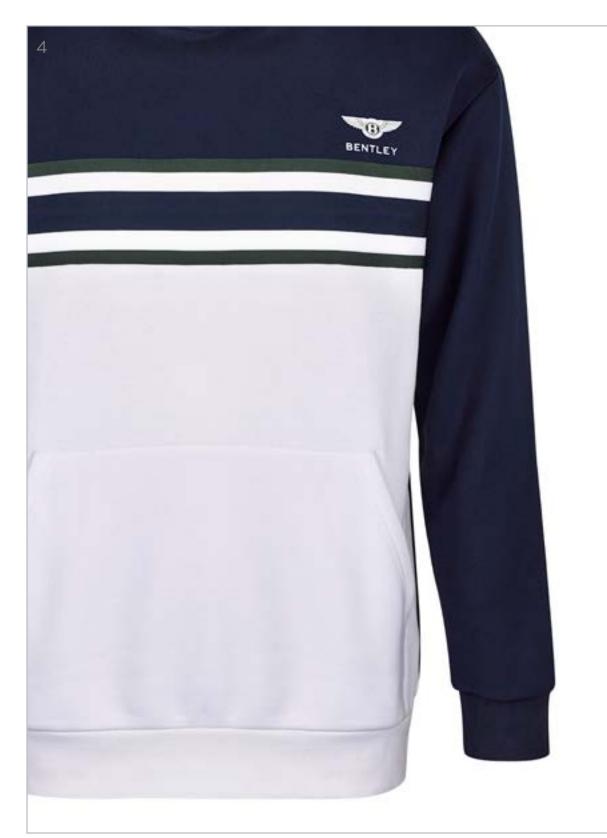

Also in the Collection is the elegantly designed Chest Stripe Polo and Chest Stripe Hoodie, for versatile fashion with the Bentley touch of luxury.

CLOTHING | 4