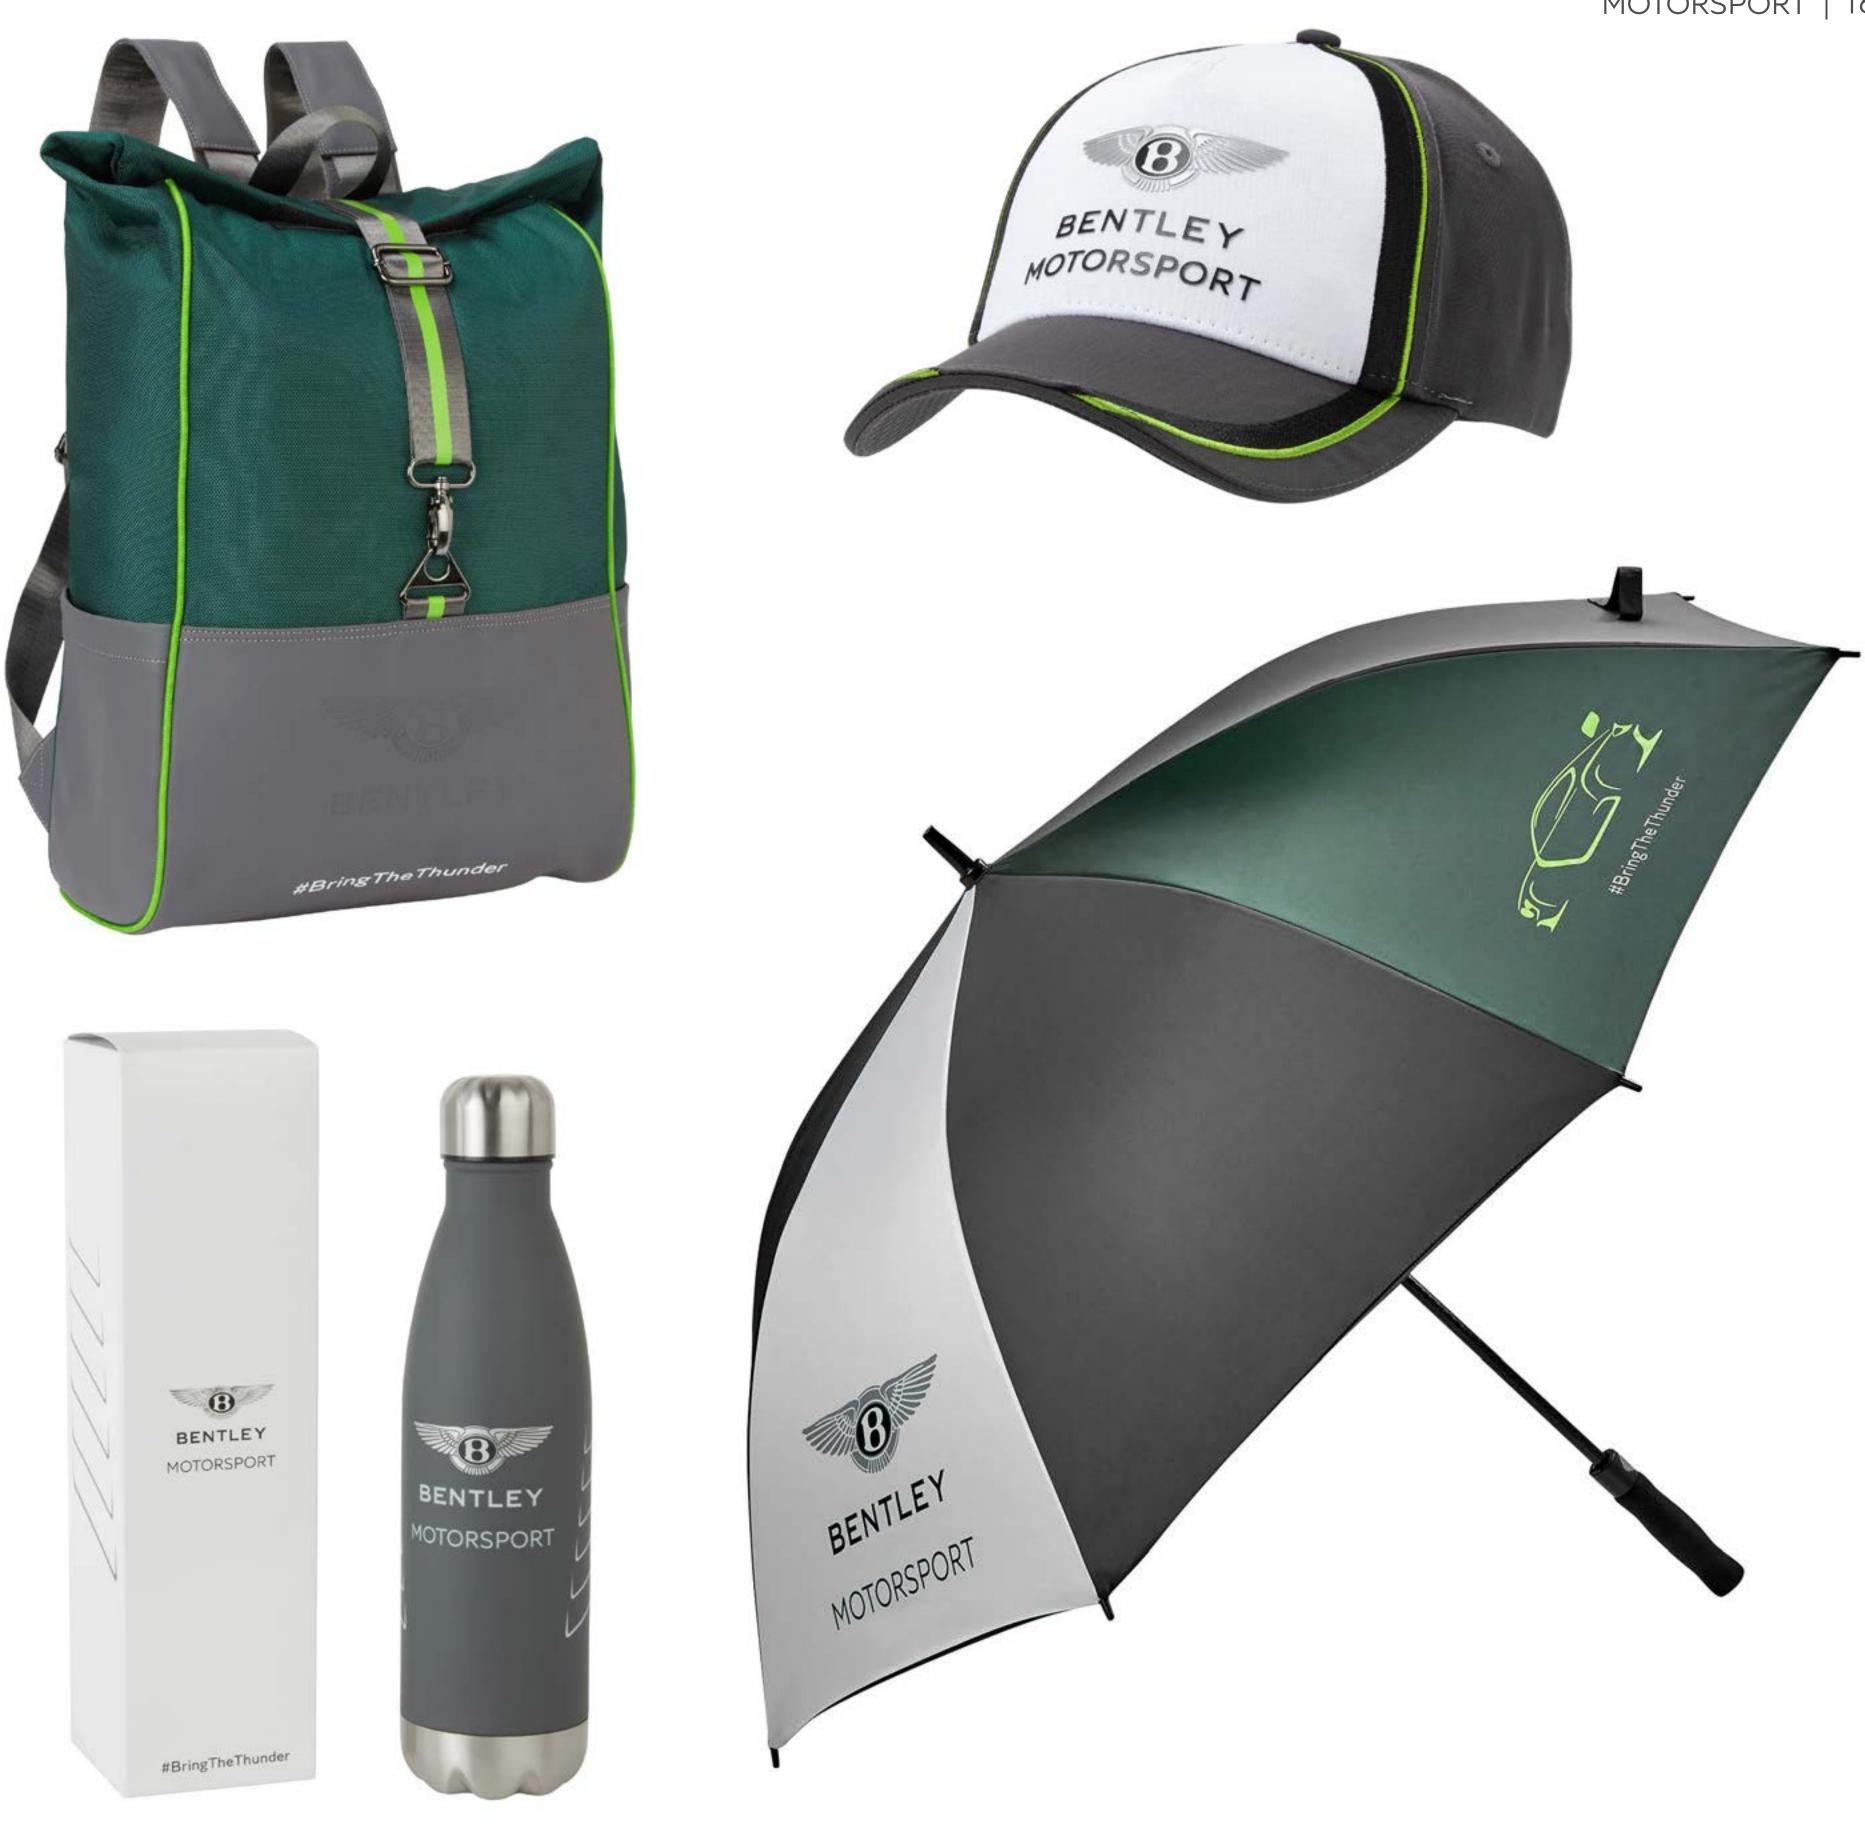

# The contemporary Motorsport Collection.

Designed and crafted exclusively for motorsport fans, this exciting collection features contemporary clothing and accessories, such as rucksacks, lanyards and mugs that celebrate Bentley's racing heritage. All items mirror the definitive silhouettes of our race cars and the incredible design and styles that set them apart from the competition.

Our stylish yet functional roll top rucksack is a statement worthy of any podium and the perfect companion for exhilarating days at the racetrack. Its unmistakable design features Racing Green, the classic motorsport paint of Bentley race cars at Le Mans. You can even pack in essentials, such as the Bentley Motorsport Water Bottle, inspired by the unmistakable silhouette of the Continental GT3.