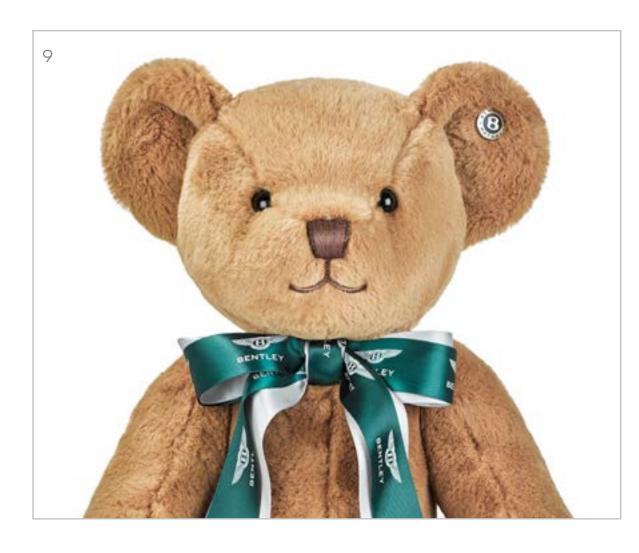

# Meet the Bentley Bears.

Young Bentley fans will love to snuggle our plush teddy bears and this popular range now includes four adorable new characters that will make any cuddly toy collection complete.

Meet Signature Bear, a special-edition bear made from super soft fur fabric with a gorgeous branded double ribbon necktie. Also ideal for a hug is Cosy Knitwear Bear, dressed in a snug Bentley diamonddesigned knitted sweater and bobble hat.