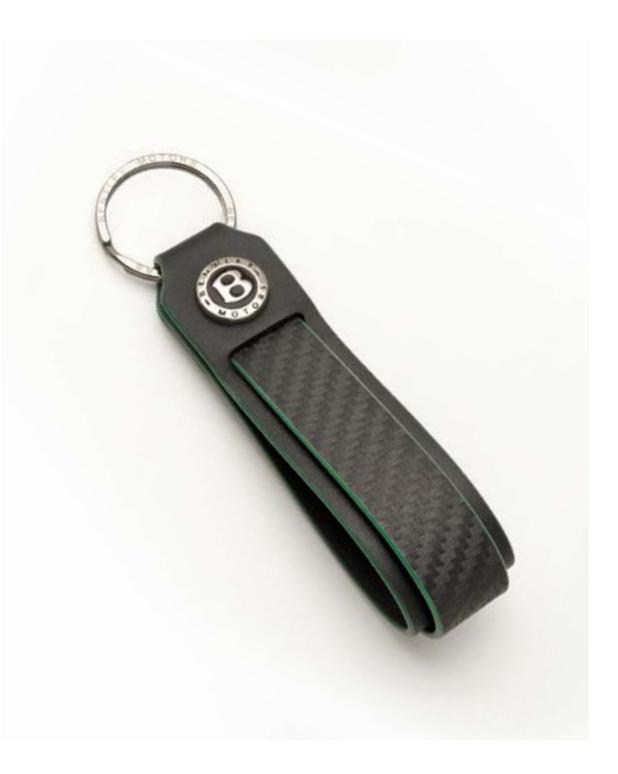

# Details to appreciate.

With its curated selection of unique accessories, the Bentley Collection has something for those who appreciate craftsmanship, impeccable style and luxury – in all its forms.

Take the boldly designed Loop Keyring, Bentley B Card Holder and Bag Tag all in Carbon Fibre – inspired designs perfect for any traveller.