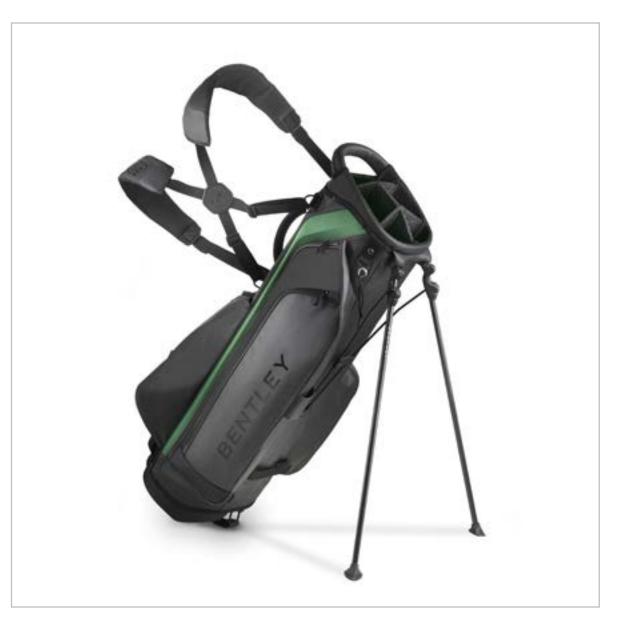

# The Bentley Golf Collection.

With an array of precision-crafted, performance enhancing accessories, the Bentley Golf Collection speaks of peerless practicality and unites the worlds of luxury and craftsmanship with the finest in sports and performance.

Whether you're an occasional or avid golfer, you can make any game extraordinary with a selection of Bentley golf accessories. The range offers everything from cart bags to golf balls, golf ball markers and scorecard holders, providing all you need for a delightful day on the green.