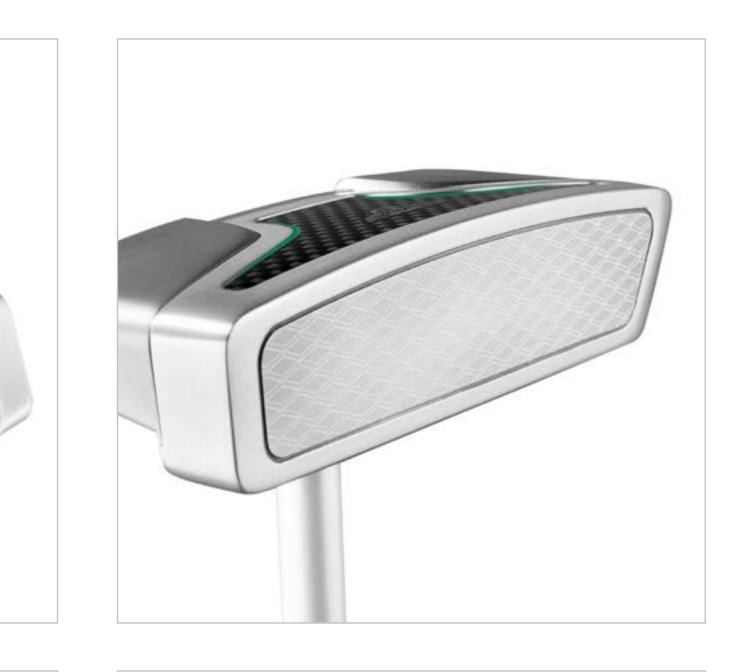

# The Bentley Golf Collection.

With an array of precision-crafted, performance enhancing accessories, the Bentley Golf Collection speaks of peerless practicality and unites the worlds of luxury and craftsmanship with the finest in sports and performance.

The Techline Collection includes the Golf Techline Driver and Golf Techline Putter, featuring multimaterial technology, with performance at their heart. Borrowing dynamic visual cues from our cars, the range features striking lines and subtle curves, plus details such as diamond knurling.