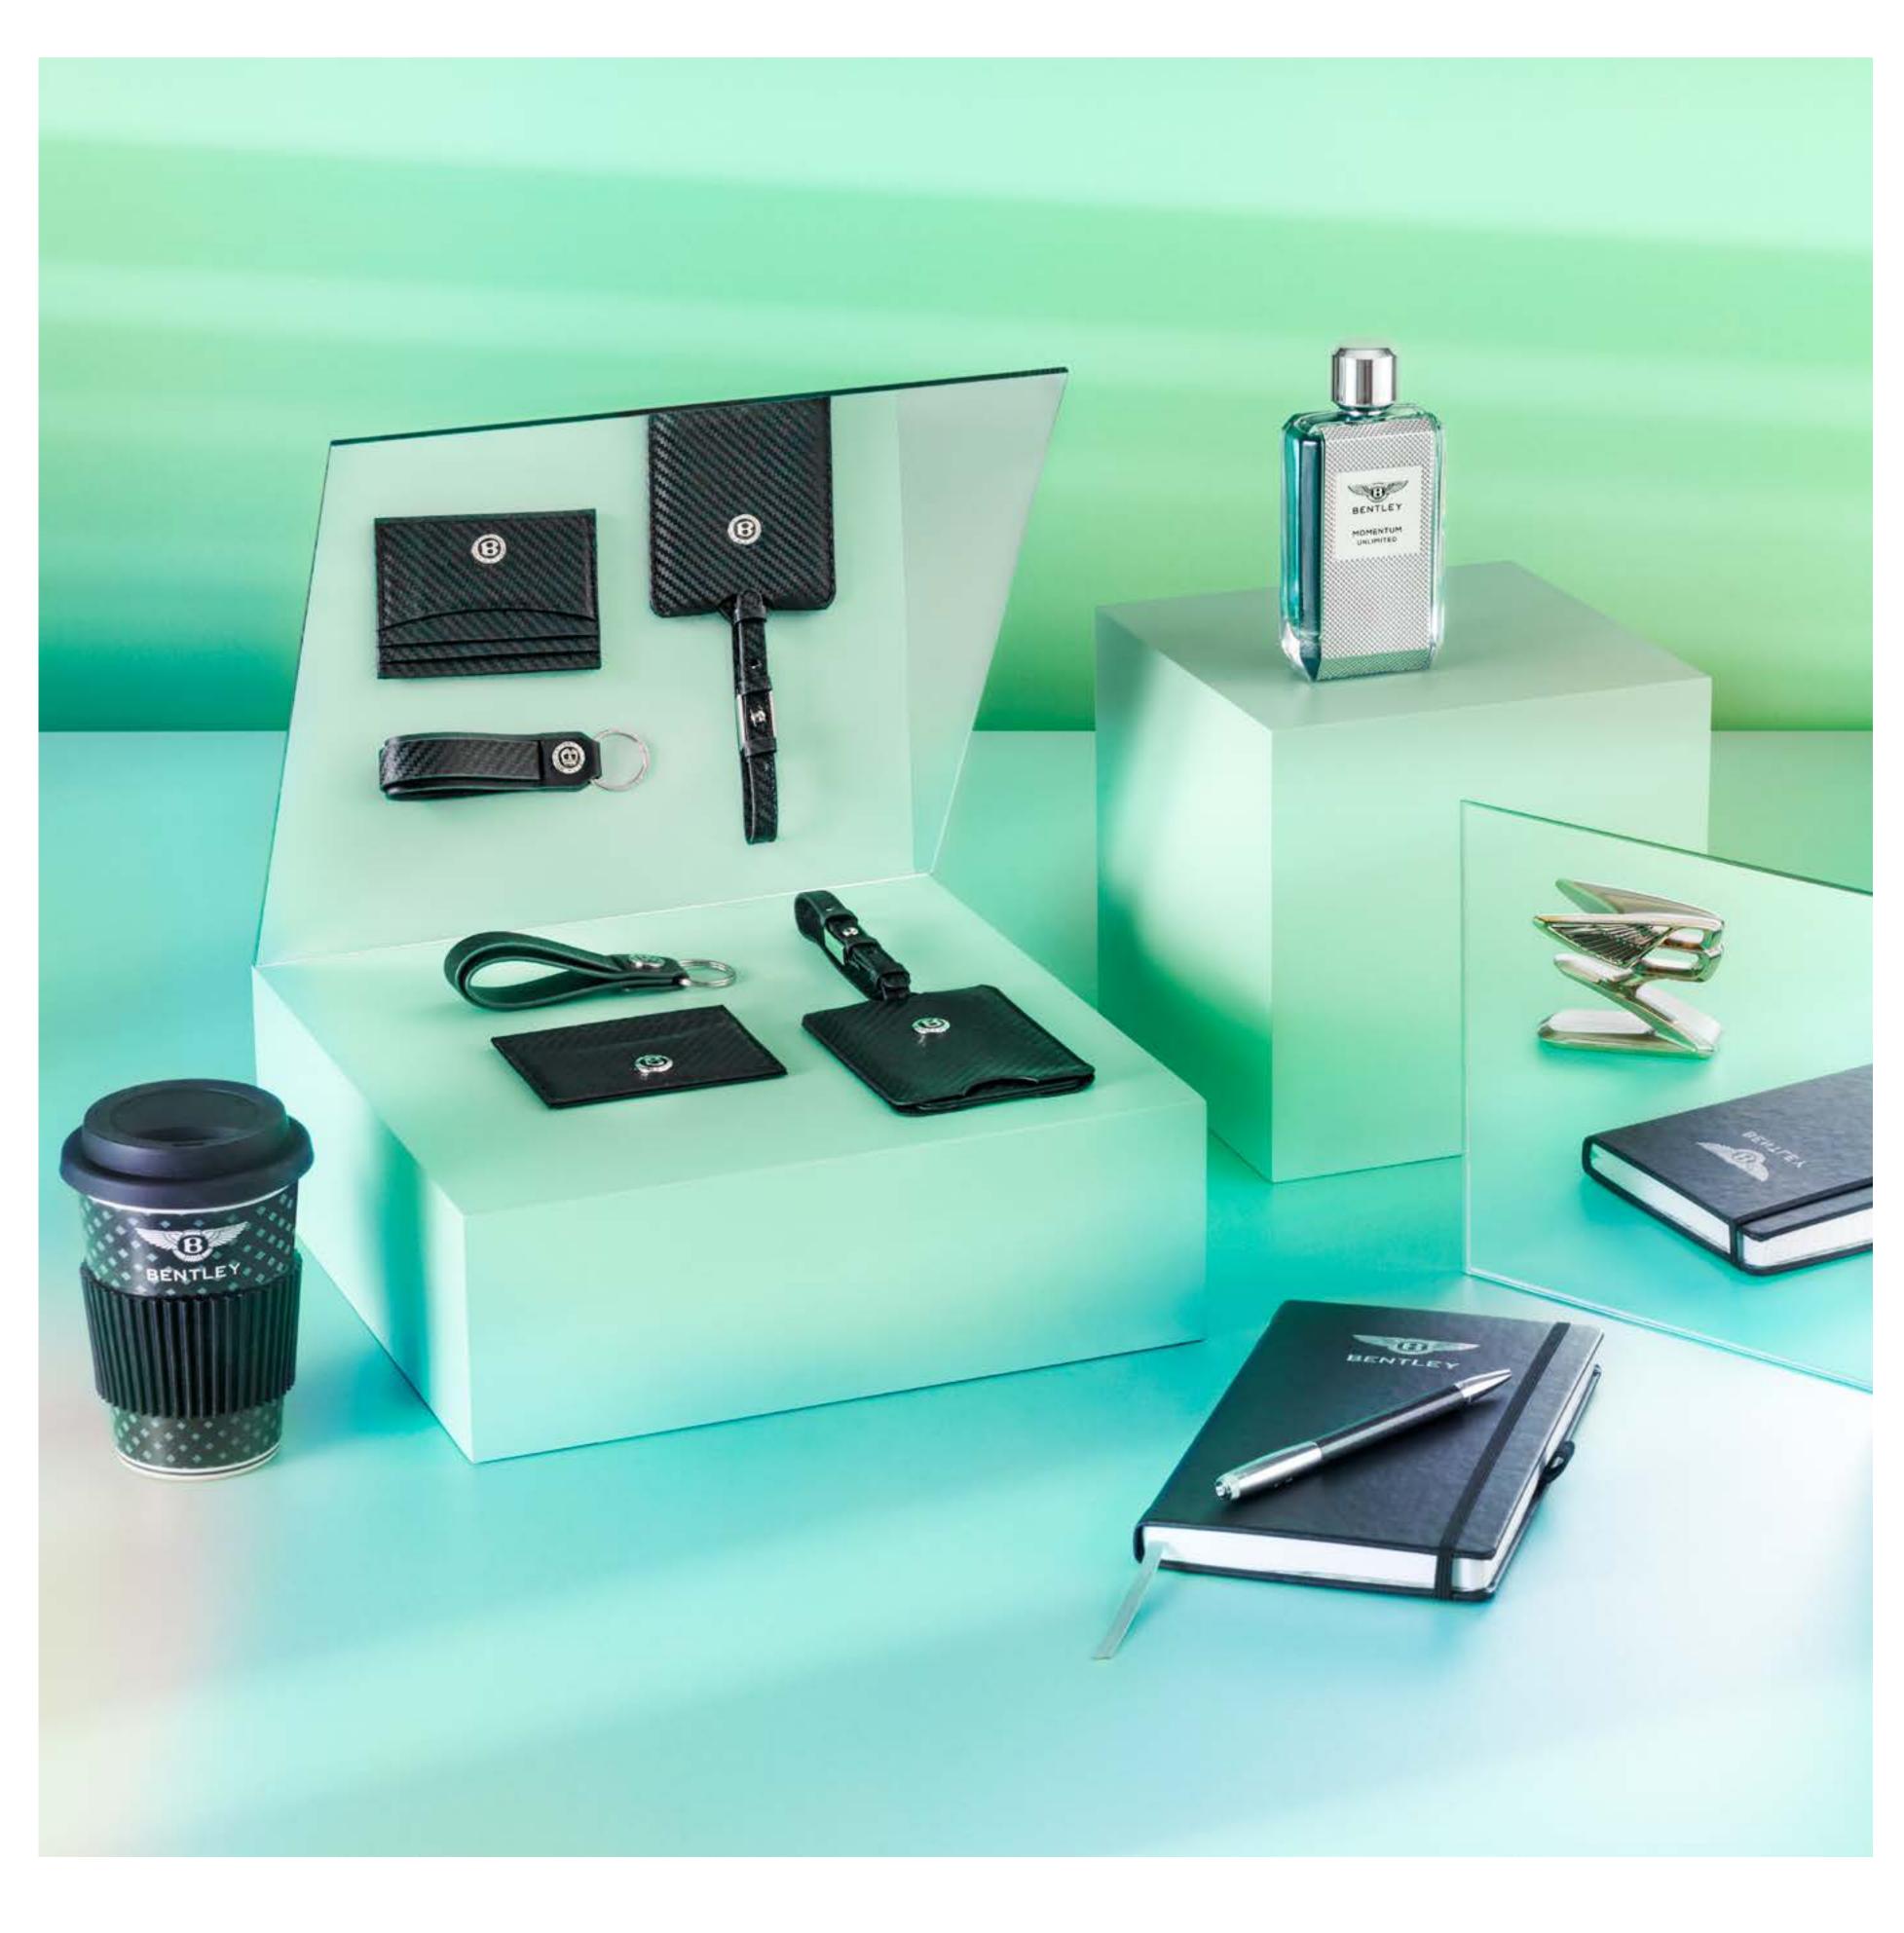

# Details to appreciate.

With its curated selection of unique accessories, the Bentley Collection has something for those who appreciate craftsmanship, impeccable style and luxury – in all its forms.

Take the boldly designed Loop Keyring, Bentley B Card Holder and Bag Tag all in Carbon Fibre – inspired designs perfect for any traveller.

The Bentley Collection Notebook features a debossed silver-foil Bentley logo on the cover and diamond-designed endpapers, and why not accessorise it with one of the Collection pens?

Perhaps the ultimate in Bentley style statements is the Flying B Paperweight, inspired by the iconic Flying 'B' of the Flying Spur and adding a touch of style to your working day.