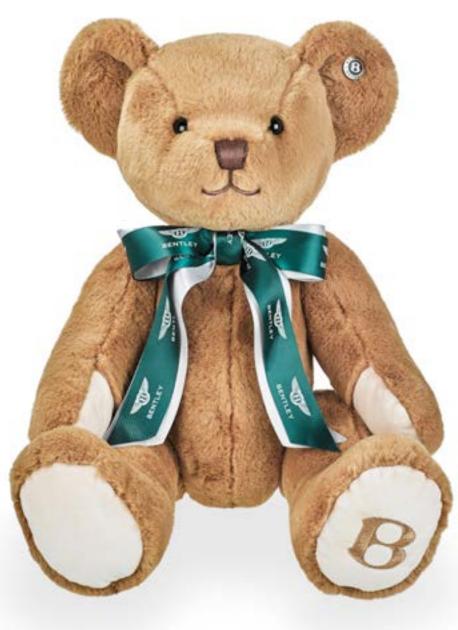

Meet Signature Bear, a special-edition bear made from super soft fur fabric with a gorgeous branded double ribbon necktie. Also ideal for a hug is Cosy Knitwear Bear, dressed in a snug Bentley diamonddesigned knitted sweater and bobble hat.