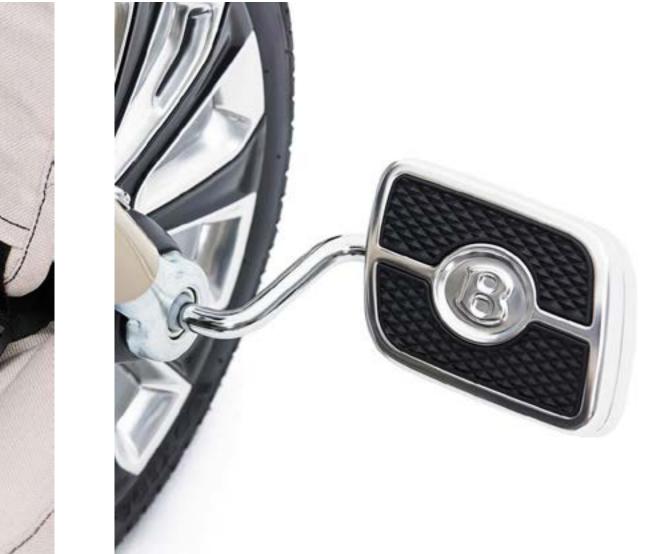

The Bentley Collection has plenty for our youngest fans too, adding magic to memories that will last a lifetime.

For little adventurers, our Mulliner Inspired 6-in-1 Trike is perfect for young Bentley enthusiasts and boasts replica Mulliner wheels, hand cross stitching and a luxurious leather cushioned seat. This versatile tricycle will grow with your child from six months old to upwards of five years thanks to its innovative transformation capability.

With its elegant design and exceptional quality, the Mulliner Inspired 6-in-1 Trike is the perfect way to give your child a luxurious and stylish journey.