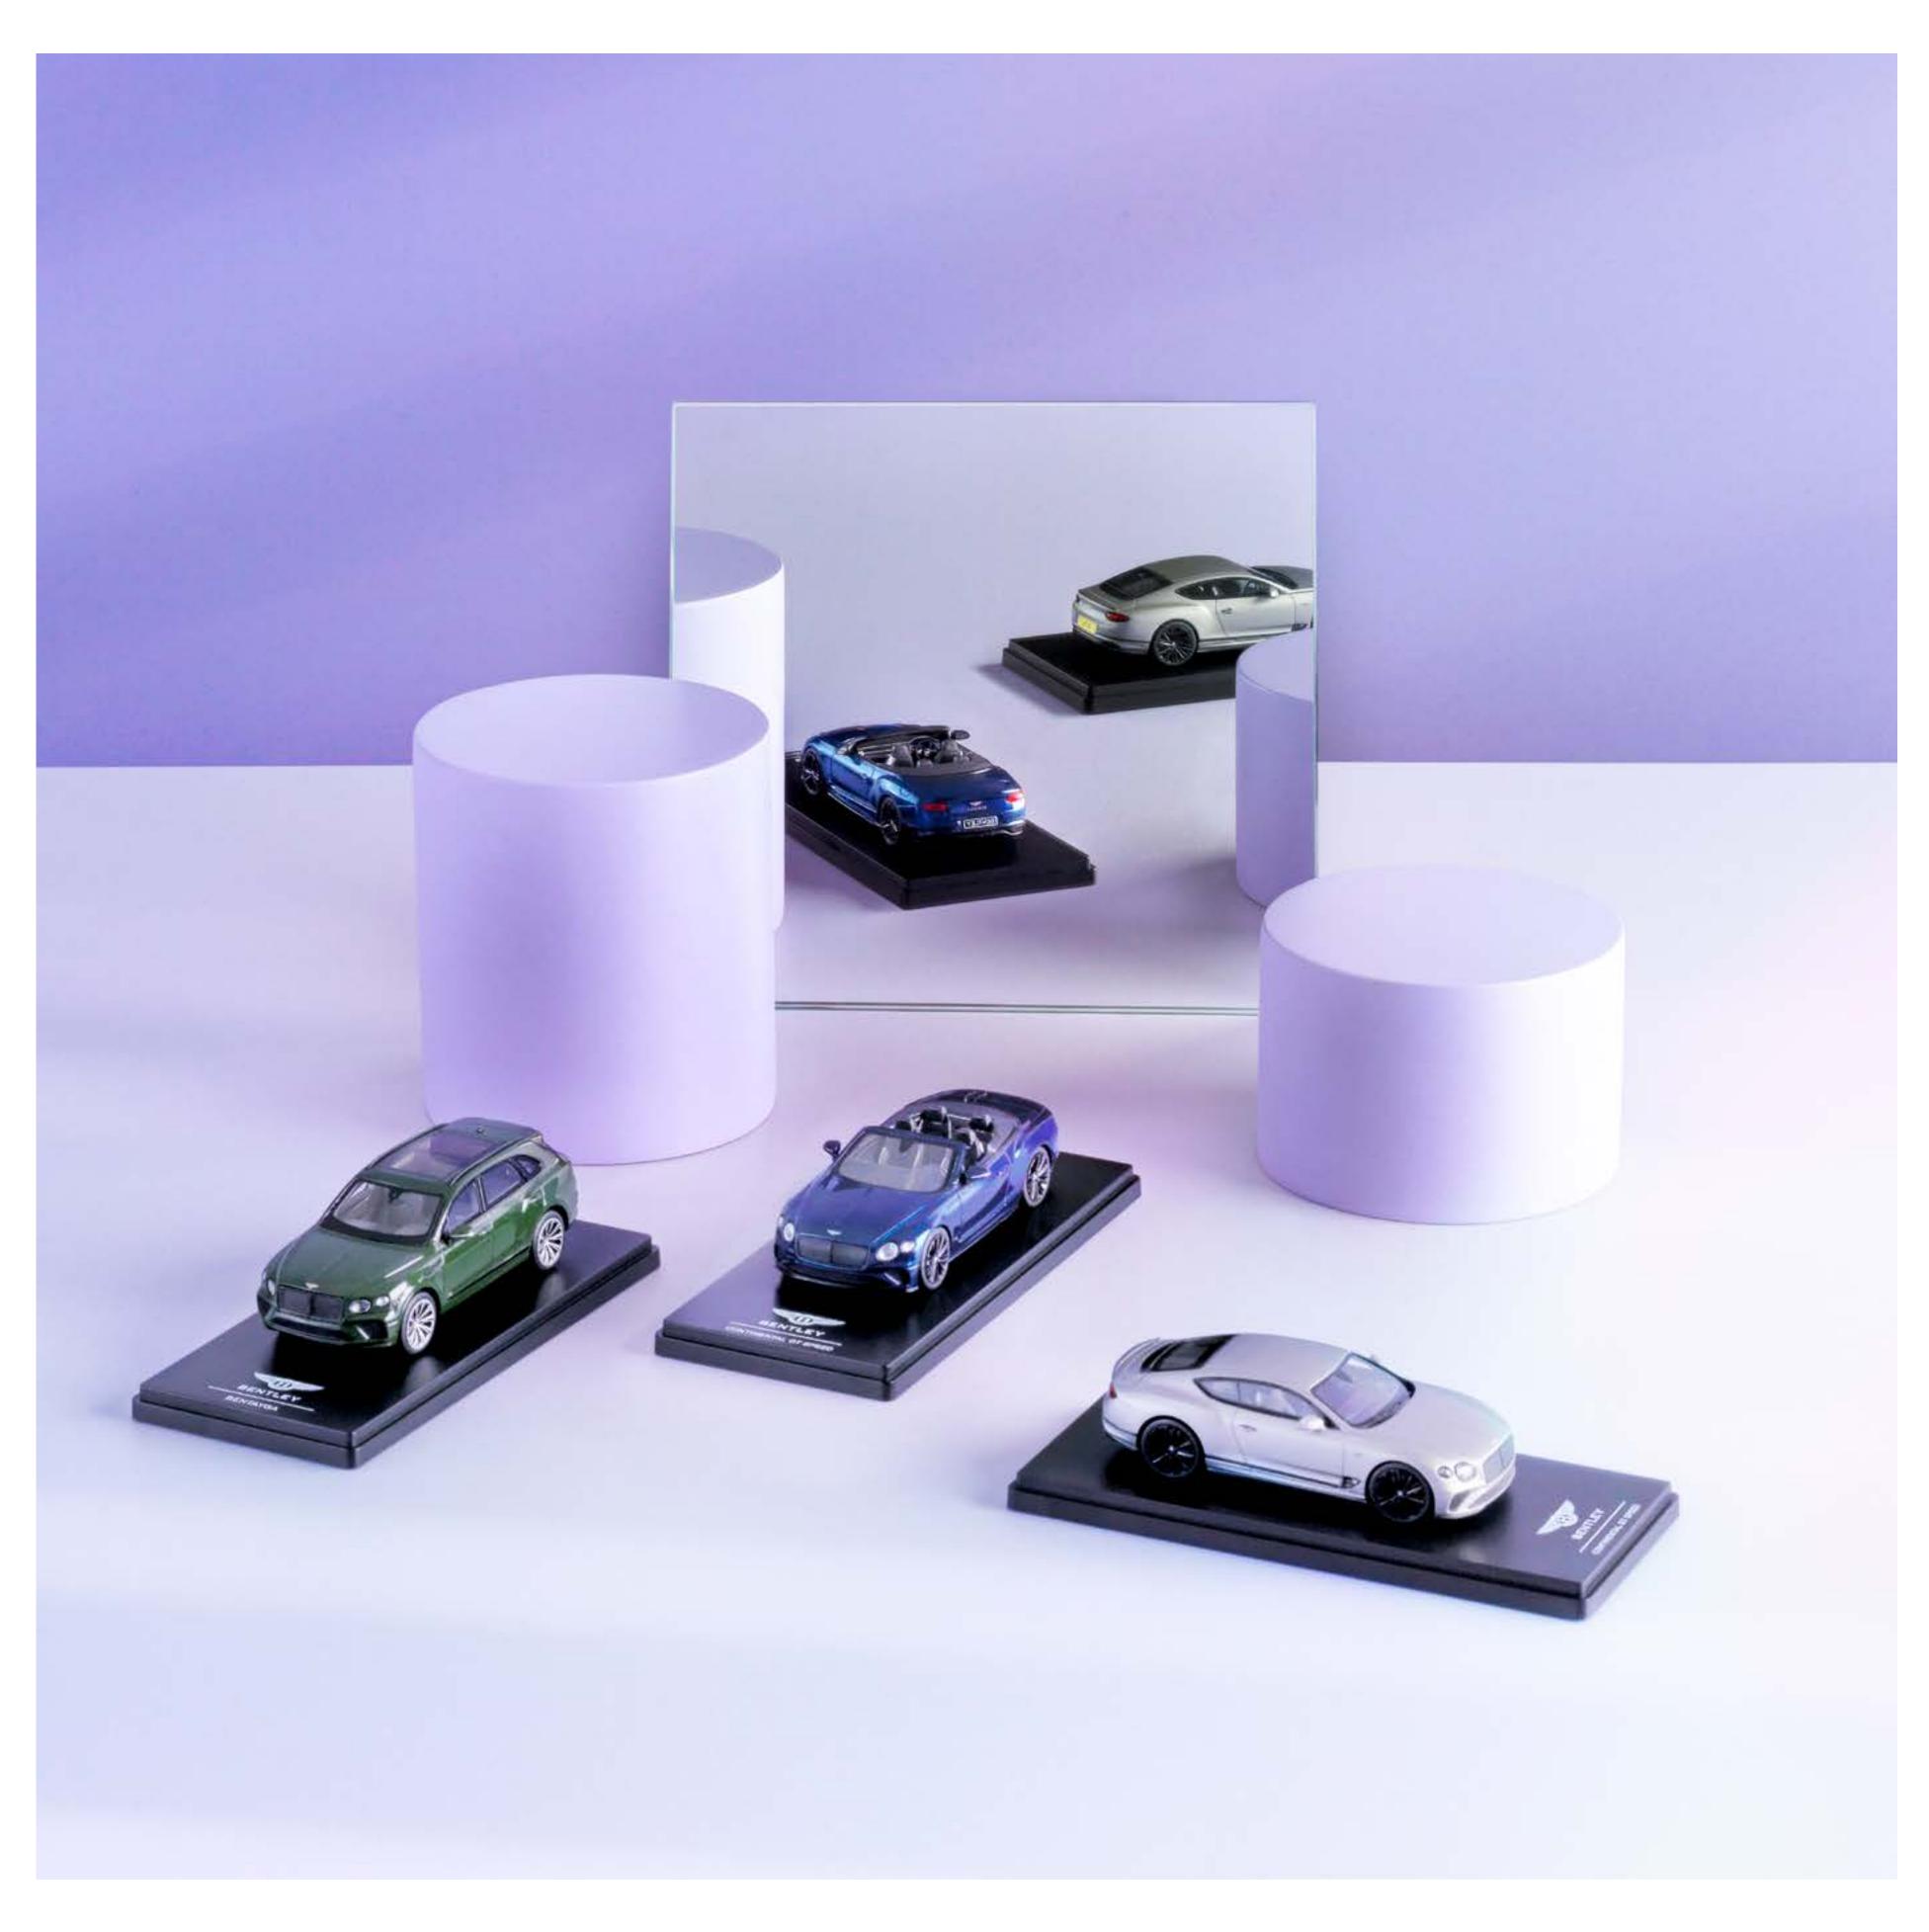

# No detail is ever too small.

Bring a little more Bentley into your home or office with the exquisitely crafted range of miniature Bentley models from the Bentley Collection. Captured in 1:43 scale, these collectibles are coveted worldwide thanks to the precision details that replicates their full-sized siblings in eye-opening detail.

The sleek and sporty haunch of the Continental GT Speed and the Continental GTC celebrates one of the most powerful road-going vehicles ever made, so you can dream of the open road.

Or feed your sense of adventure with a model of Bentayga, capturing the go-anywhere magic of the world's most luxurious SUV. All of these limitededition replicas feature details to delight and come in precision-matched Bentley colours – making the most captivating miniature companions.