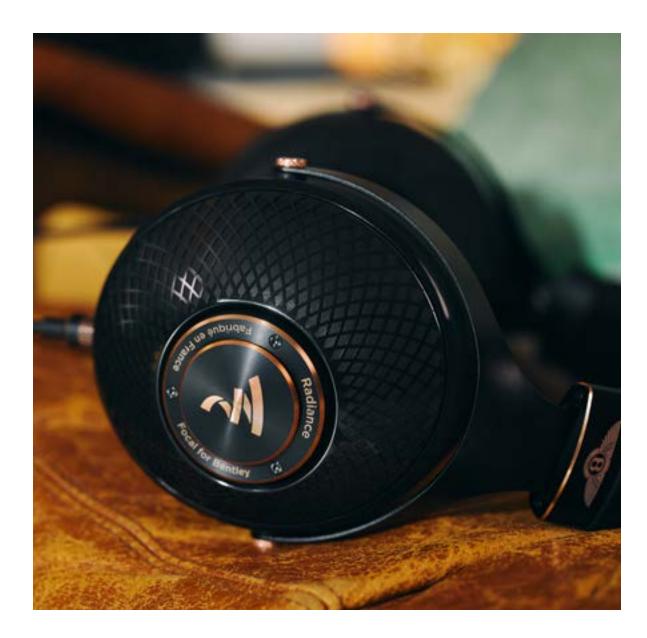

Focal for Bentley Radiance Headphones share Bentley's passion for innovation, refinement and exceptional design. With distinctive diamond lattice elements inspired by Bentley's seat quilting and headlamps, this cutting-edge audio technology brings high-fidelity sound to life wherever you travel.

### AUDIO | 14