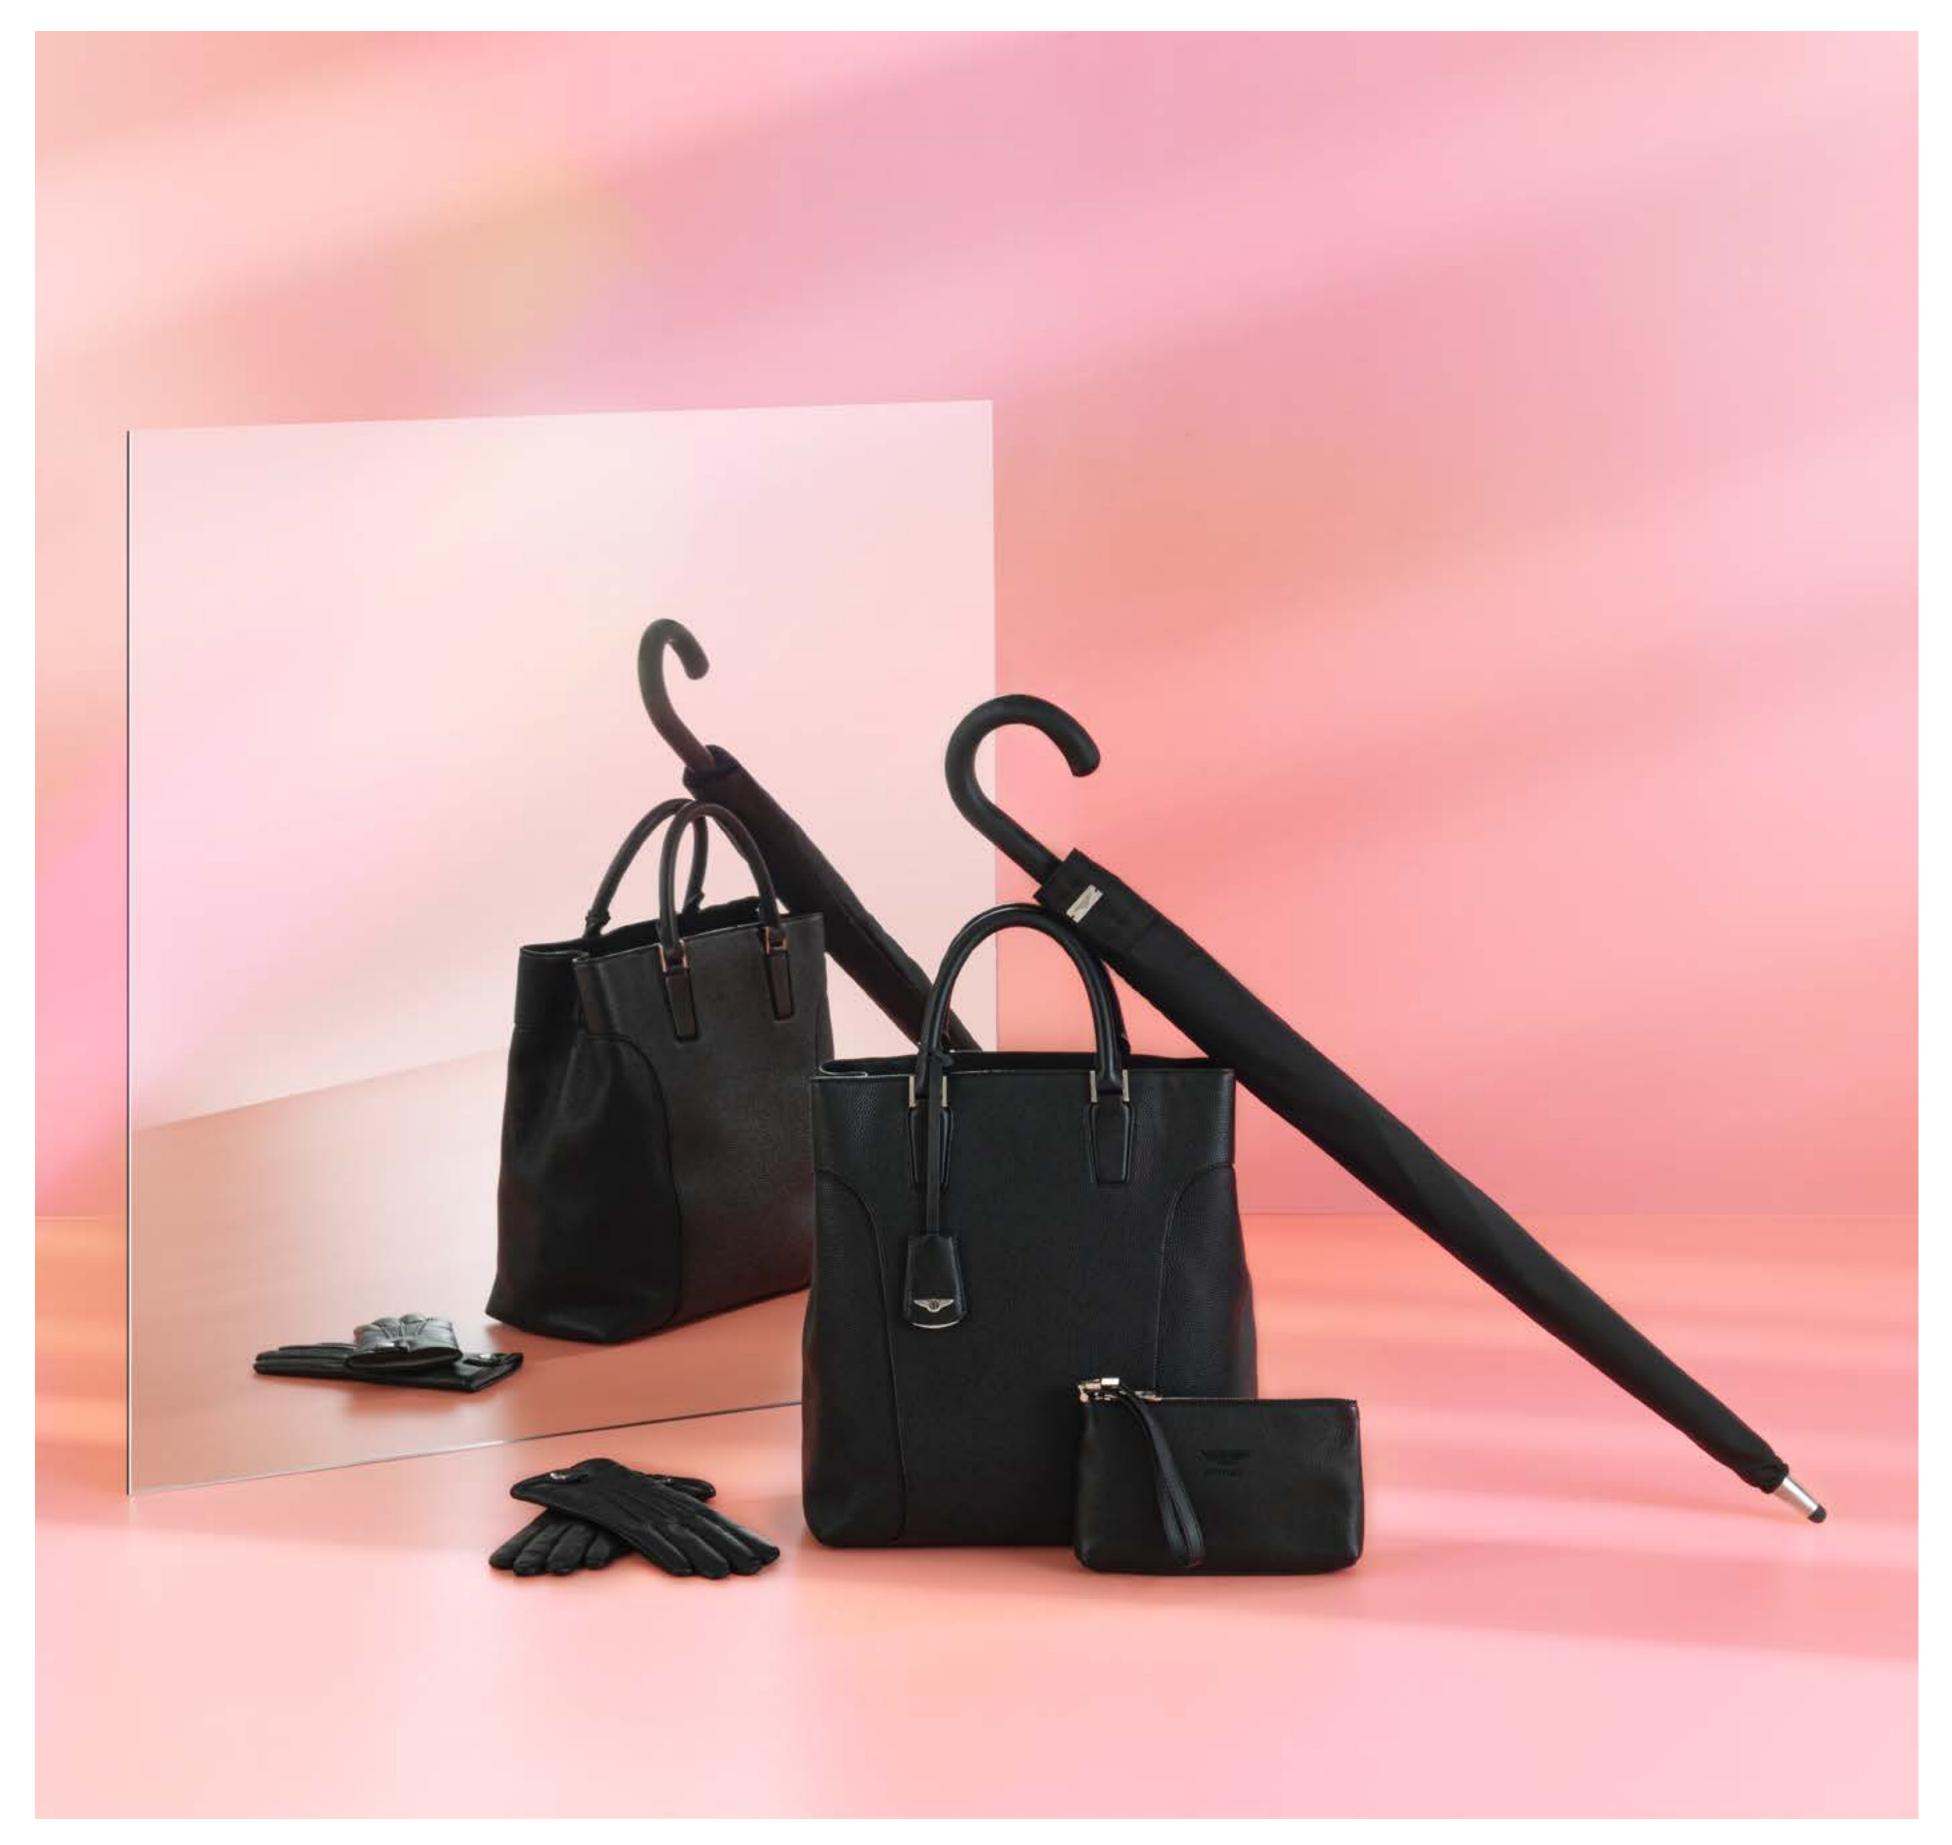

# Exquisite accessories, crafted with care.

Craftsmanship is key to any product that bears the Bentley name. So, while you'll find beauty in the Bentley Collection, you'll know that only the highest quality materials are used, with attention given to every detail. You'll recognise the mastery whether you're sheltering under the new Crook Handle City Umbrella, featuring an elegant soft-feel handle, or wearing the sumptuous Leather Gloves, with a unique fingerprint design allowing you to use a touchscreen.

Discover flawless bags that command the attention of any discerning eye and take luxury and functionality to the next level. The Mary P Tote Bag is an exceptional companion, ideal for city commutes to weekend shopping trips. Spacious yet elegant, this tote is crafted in Italy from the finest calf leather and features an interior finished in diamond-quilted soft lamb nappa leather, with secure pockets to keep your valuables safe.