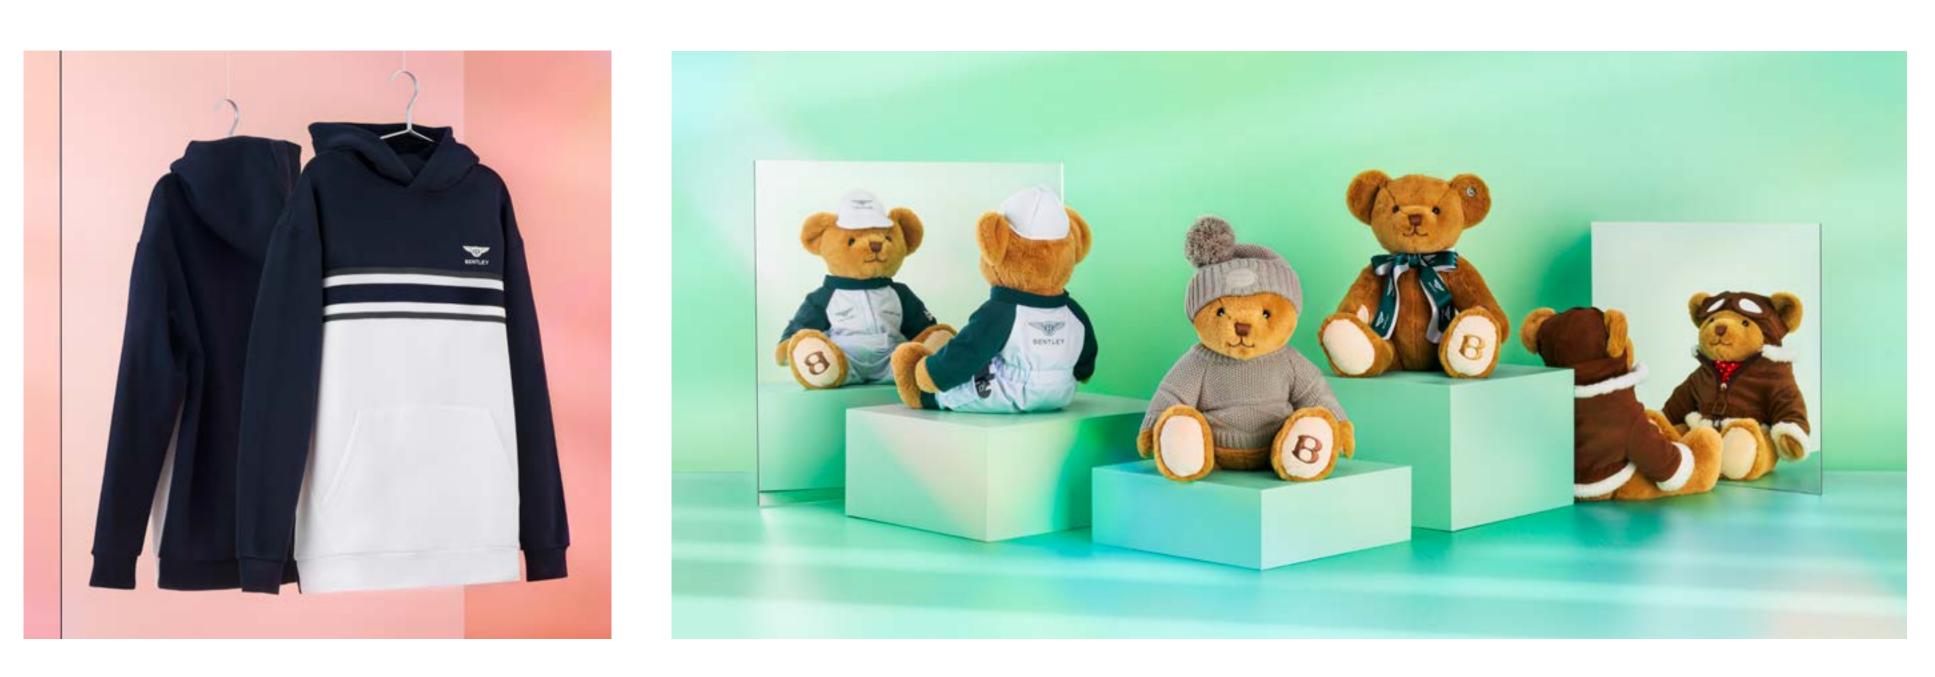

# Timeless fashion.

Take casual wear to a new level of luxury with our beautiful quality casual clothing collection. Bearing subtle Bentley style cues and crafted from the finest materials, these exceptional garments are the perfect addition to your wardrobe.

Made for men and women with contemporary style, the Hoodie Embossed Logo is warm, comfortable and beautifully soft. Available in classic Bentley colours of Black, Linen and Verdant, it is made from 100% organic cotton for softness you can rely on.

Also in the Collection is the elegantly designed Chest Stripe Polo and Chest Stripe Hoodie, for versatile fashion with the Bentley touch of luxury.

CLOTHING | 4

# Meet the Bentley Bears.

Young Bentley fans will love to snuggle our plush teddy bears and this popular range now includes four adorable new characters that will make any cuddly toy collection complete.

Meet Signature Bear, a special-edition bear made from super soft fur fabric with a gorgeous branded double ribbon necktie. Also ideal for a hug is Cosy Knitwear Bear, dressed in a snug Bentley diamonddesigned knitted sweater and bobble hat.

As always with Bentley, the details matter, and Engineer Bear knows its way around an engine. Made from soft fur, the perfect mini-marvel of an engineer is dressed in a little white and green suit with a white cap and is always ready for work – take a peek inside its pocket and you'll discover some hidden little trinkets, the tools of its trade.

The final addition to this lovable line-up is Heritage Racing Bear. Classic, distinguished and snuggly, this bear is inspired by the famous Bentley Boy Sir Henry 'Tim' Birkin.