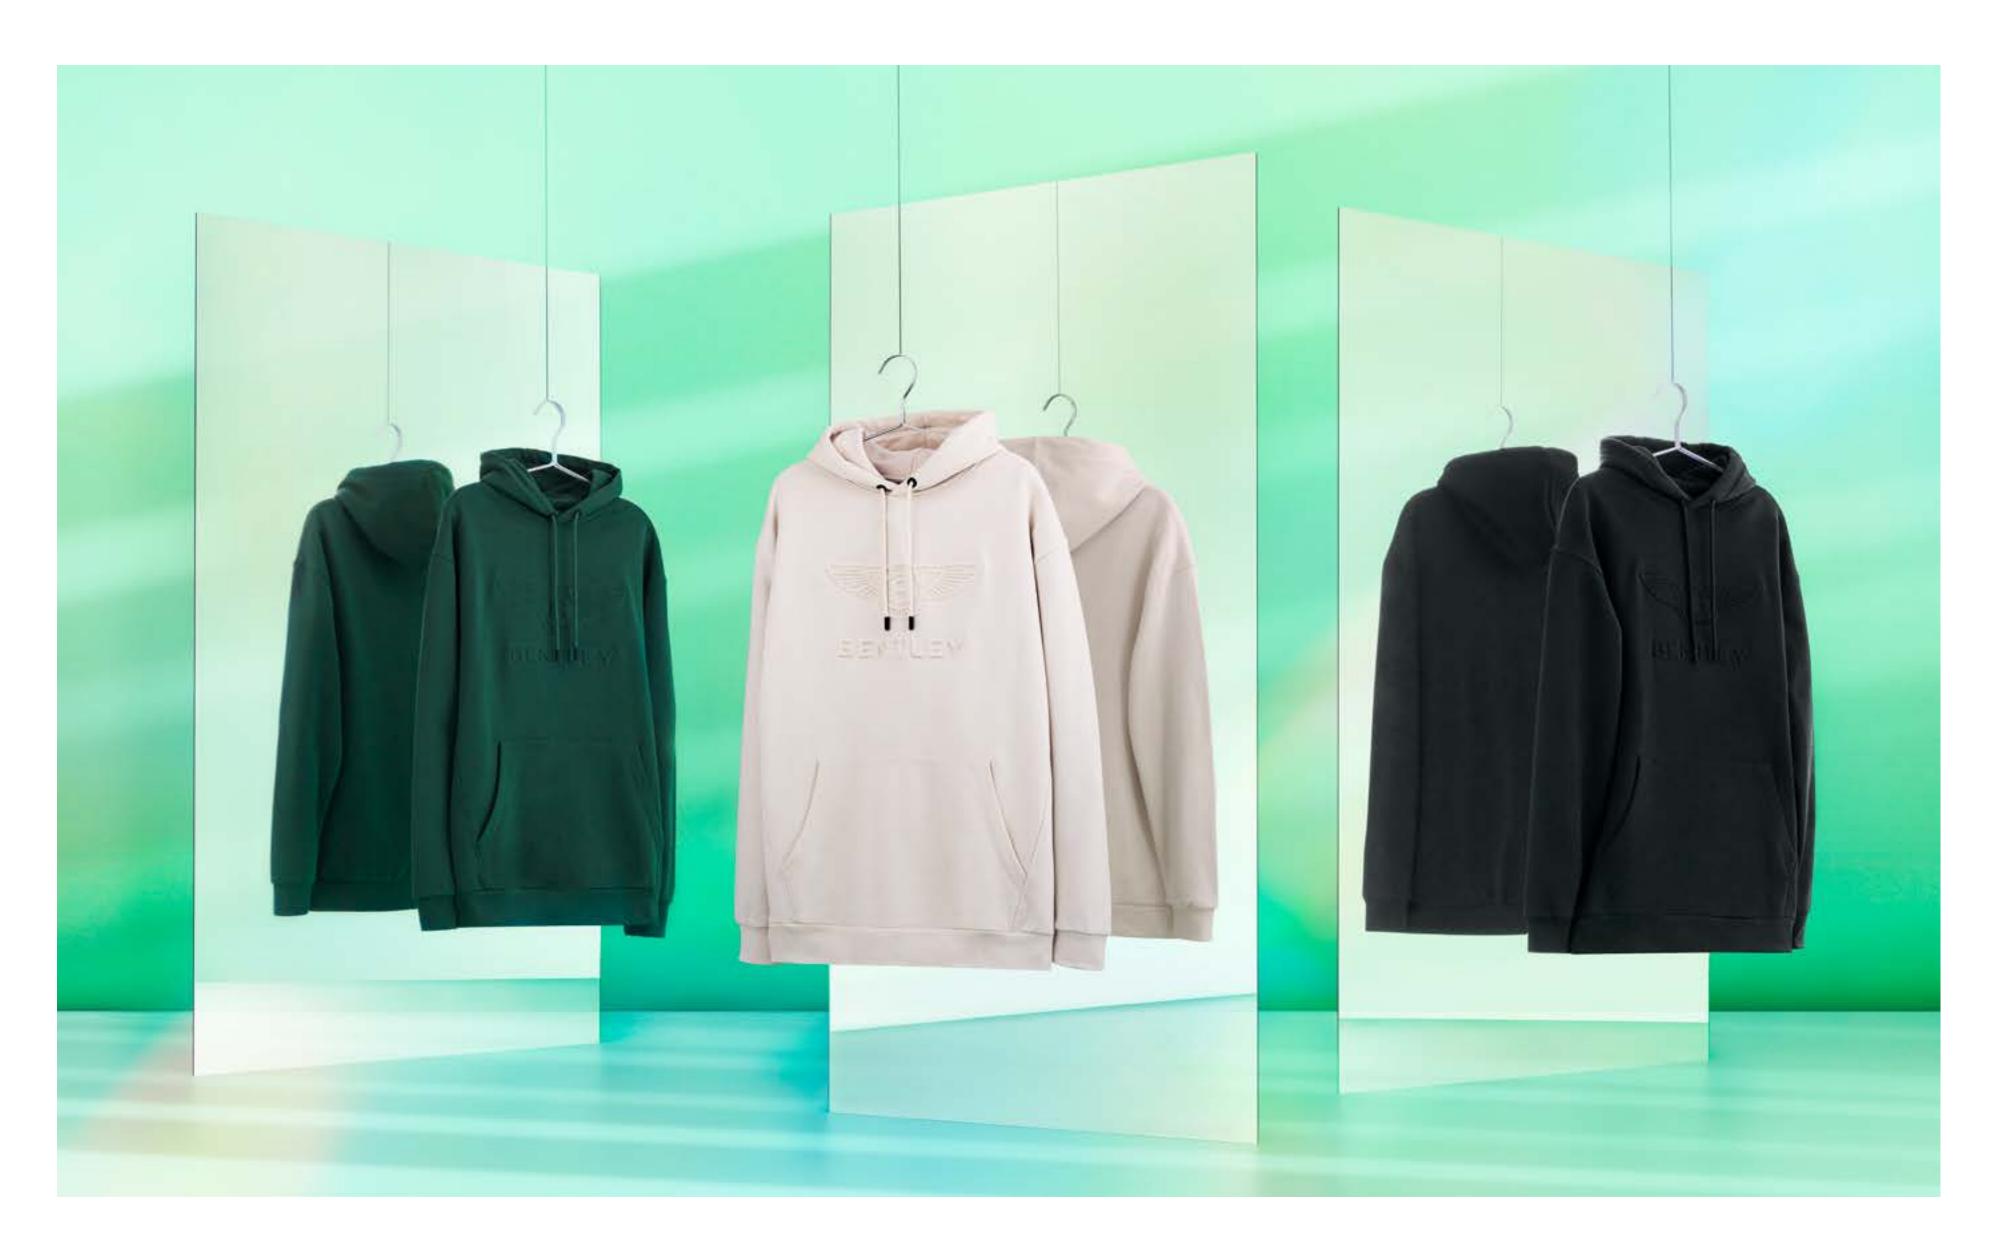

# Timeless fashion.

Take casual wear to a new level of luxury with our beautiful quality casual clothing collection. Bearing subtle Bentley style cues and crafted from the finest materials, these exceptional garments are the perfect addition to your wardrobe.

Made for men and women with contemporary style, the Hoodie Embossed Logo is warm, comfortable and beautifully soft. Available in classic Bentley colours of Black, Linen and Verdant, it is made from 100% organic cotton for softness you can rely on.