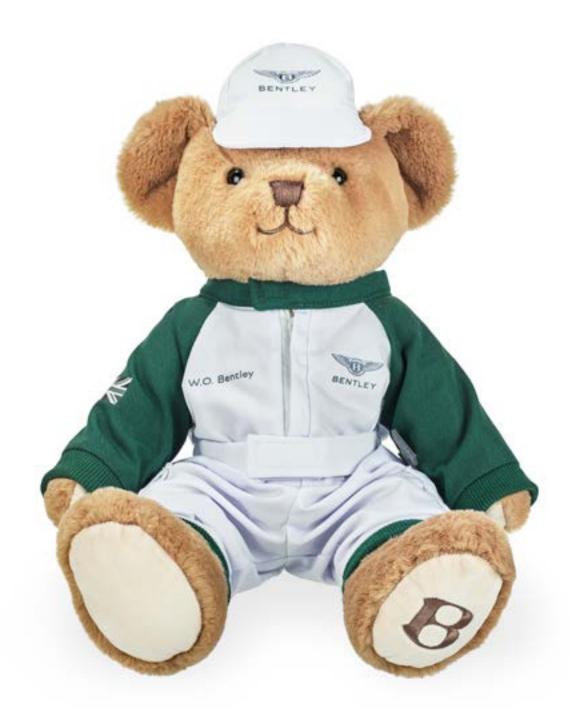

As always with Bentley, the details matter, and Engineer Bear knows its way around an engine. Made from soft fur, the perfect mini-marvel of an engineer is dressed in a little white and green suit with a white cap and is always ready for work – take a peek inside its pocket and you'll discover some hidden little trinkets, the tools of its trade.