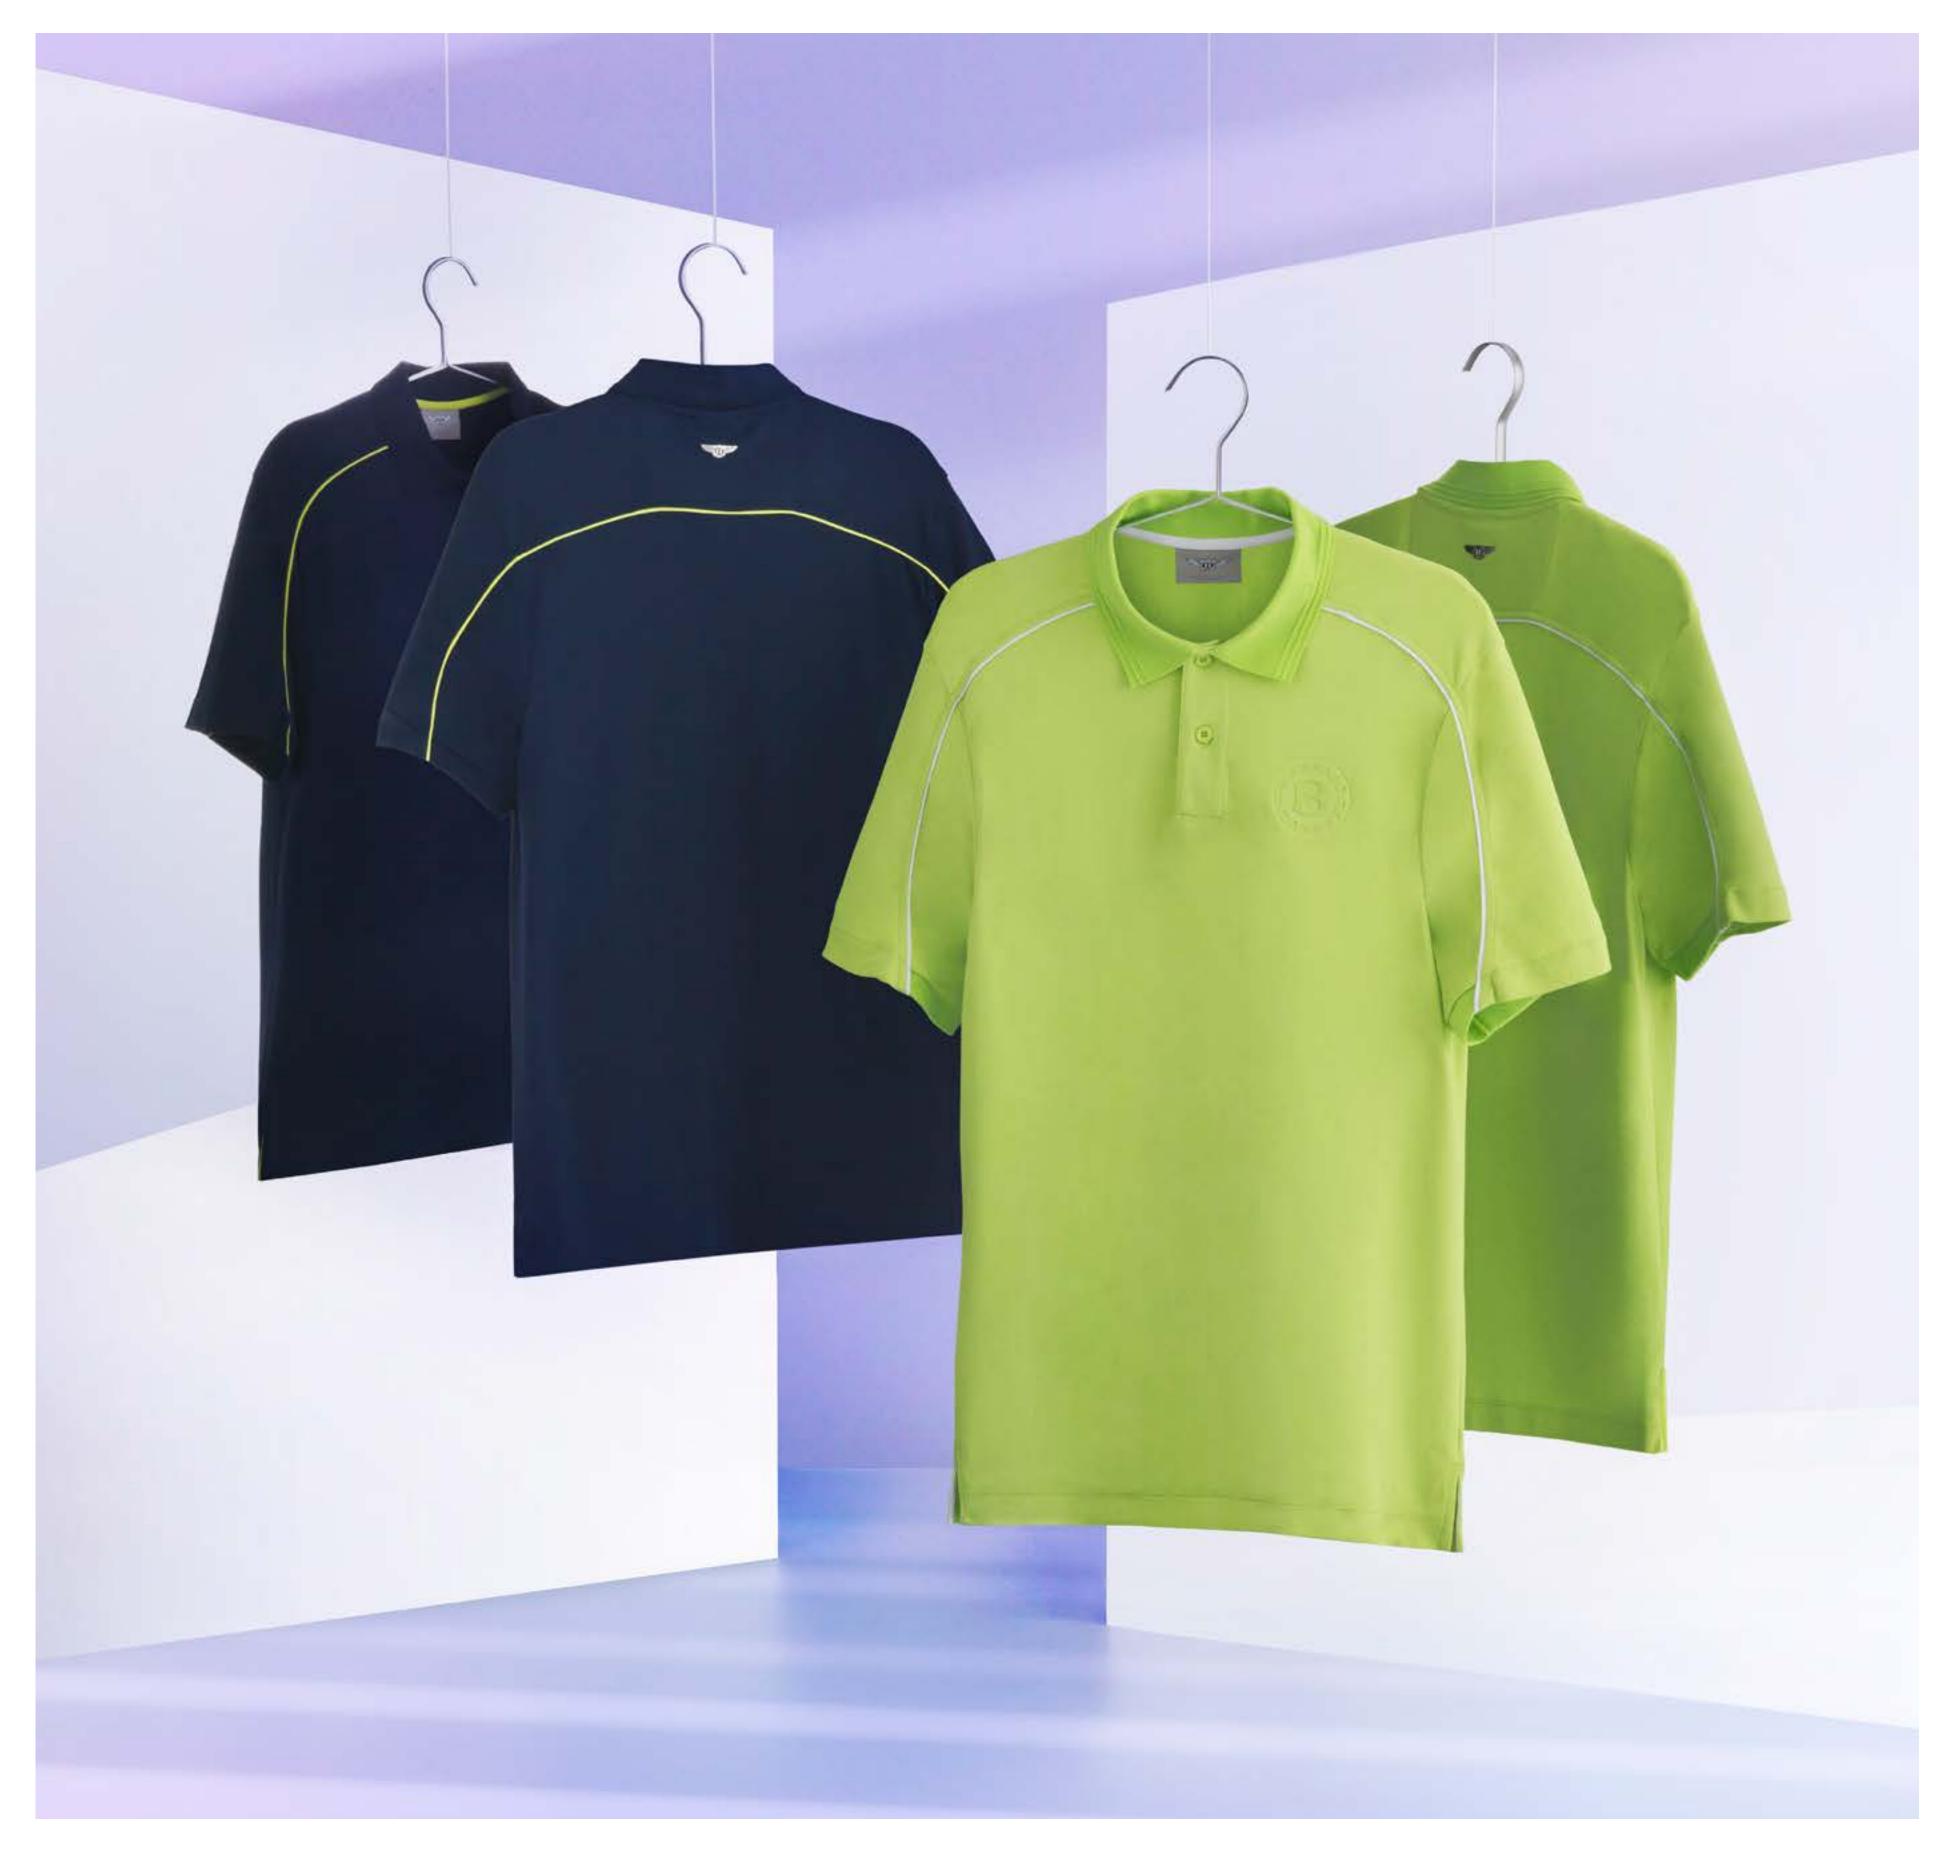

Enjoy the versatile and timeless new Soft Touch Polo, in Grey, Lime and Navy colourways. Smart, comfortable and easy to wear, this beautiful quality polo shirt is made from the finest cotton, so it feels smooth against your skin. A knitted rib collar and contrasting insert on the arm add style interest, while micro-piping provides a touch of luxury finishing and Bentley-branded buttons bring a little piece of the brand you love.