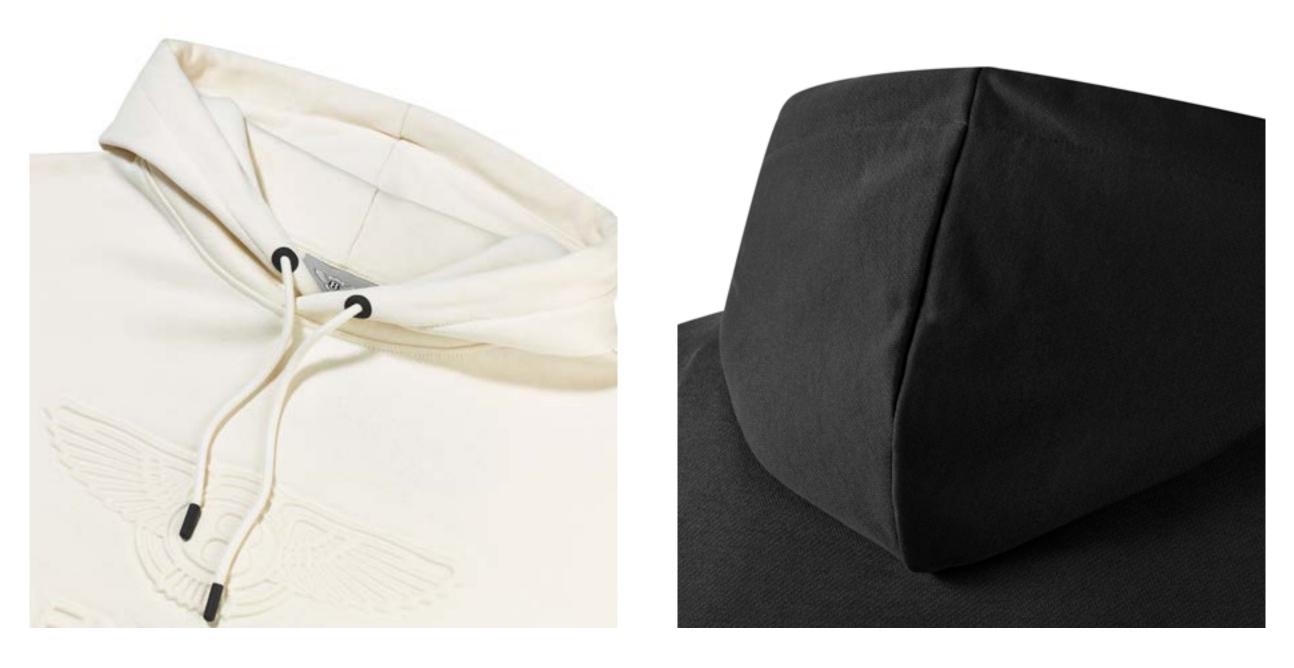

Made for men and women with contemporary style, the Hoodie Embossed Logo is warm, comfortable and beautifully soft. Available in classic Bentley colours of Black, Linen and Verdant, it is made from 100% organic cotton for softness you can rely on.

Also in the Collection is the elegantly designed Chest Stripe Polo and Chest Stripe Hoodie, for versatile fashion with the Bentley touch of luxury.

CLOTHING | 4