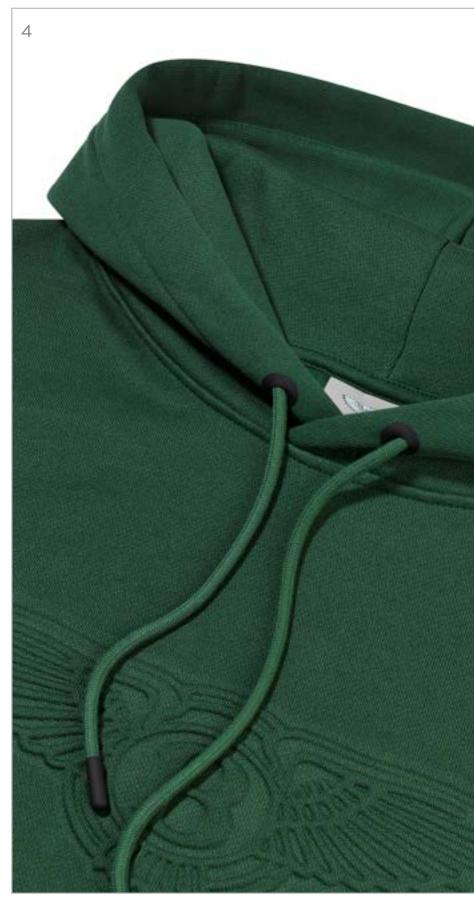

Made for men and women with contemporary style, the Hoodie Embossed Logo is warm, comfortable and beautifully soft. Available in classic Bentley colours of Black, Linen and Verdant, it is made from 100% organic cotton for softness you can rely on.