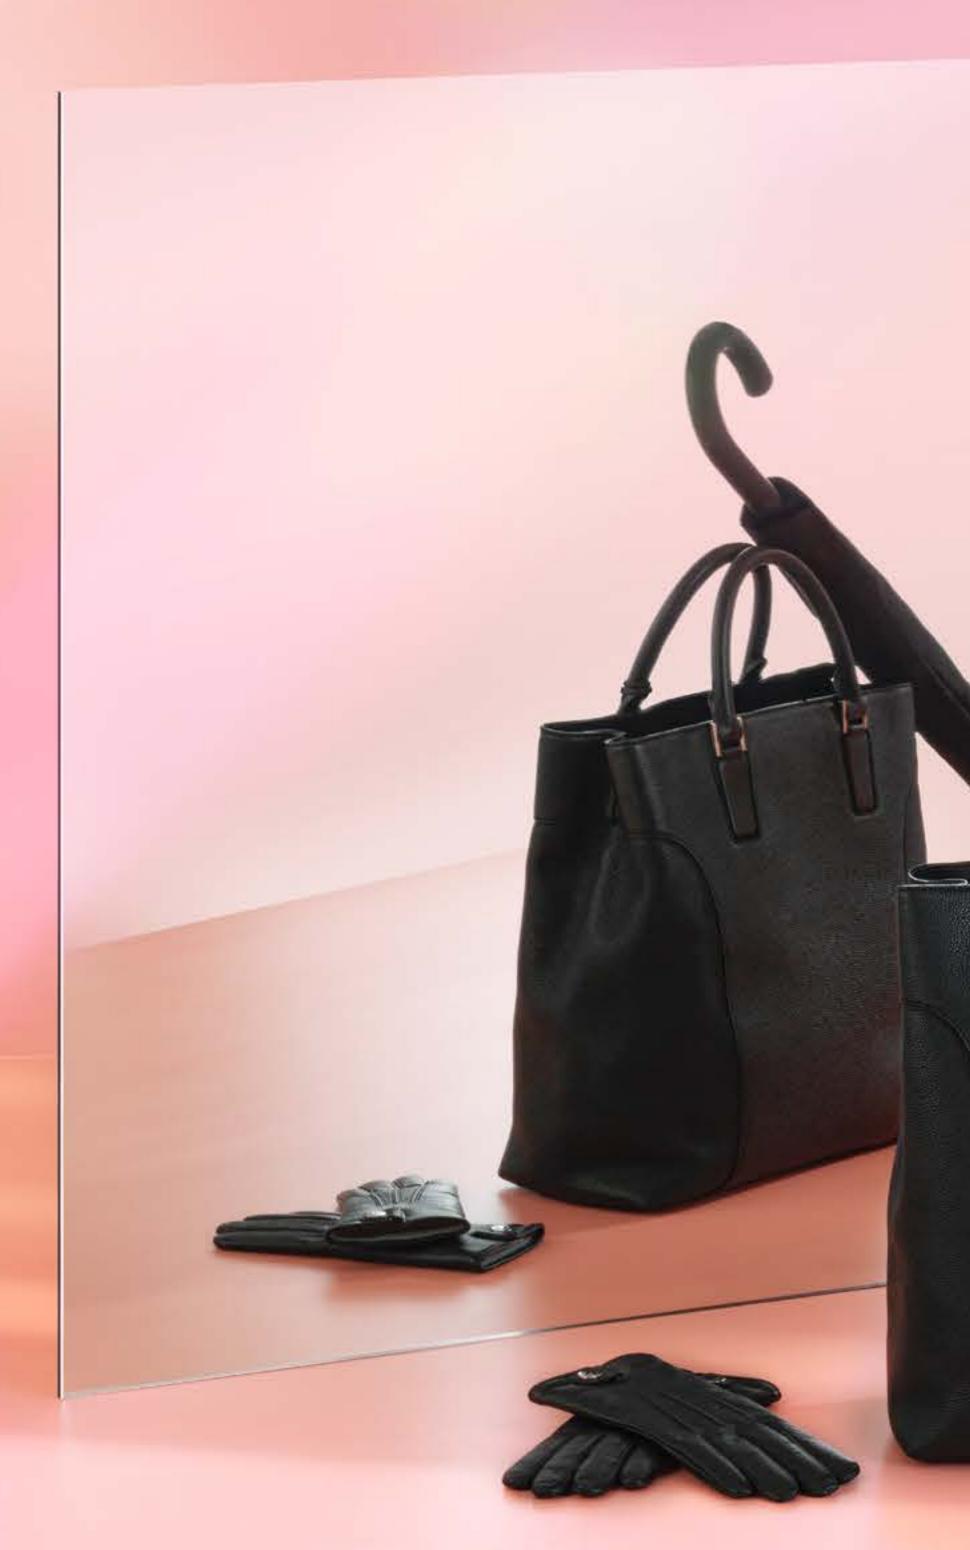

# Exquisite accessories, crafted with care.

Craftsmanship is key to any product that bears the Bentley name. So, while you'll find beauty in the Bentley Collection, you'll know that only the highest quality materials are used, with attention given to every detail. You'll recognise the mastery whether you're sheltering under the new Crook Handle City Umbrella, featuring an elegant soft-feel handle, or wearing the sumptuous Leather Gloves, with a unique fingerprint design allowing you to use a touchscreen.

Discover flawless bags that command the attention of any discerning eye and take luxury and functionality to the next level. The Mary P Tote Bag is an exceptional companion, ideal for city commutes to weekend shopping trips. Spacious yet elegant, this tote is crafted in Italy from the finest calf leather and features an interior finished in diamond-quilted soft lamb nappa leather, with secure pockets to keep your valuables safe.