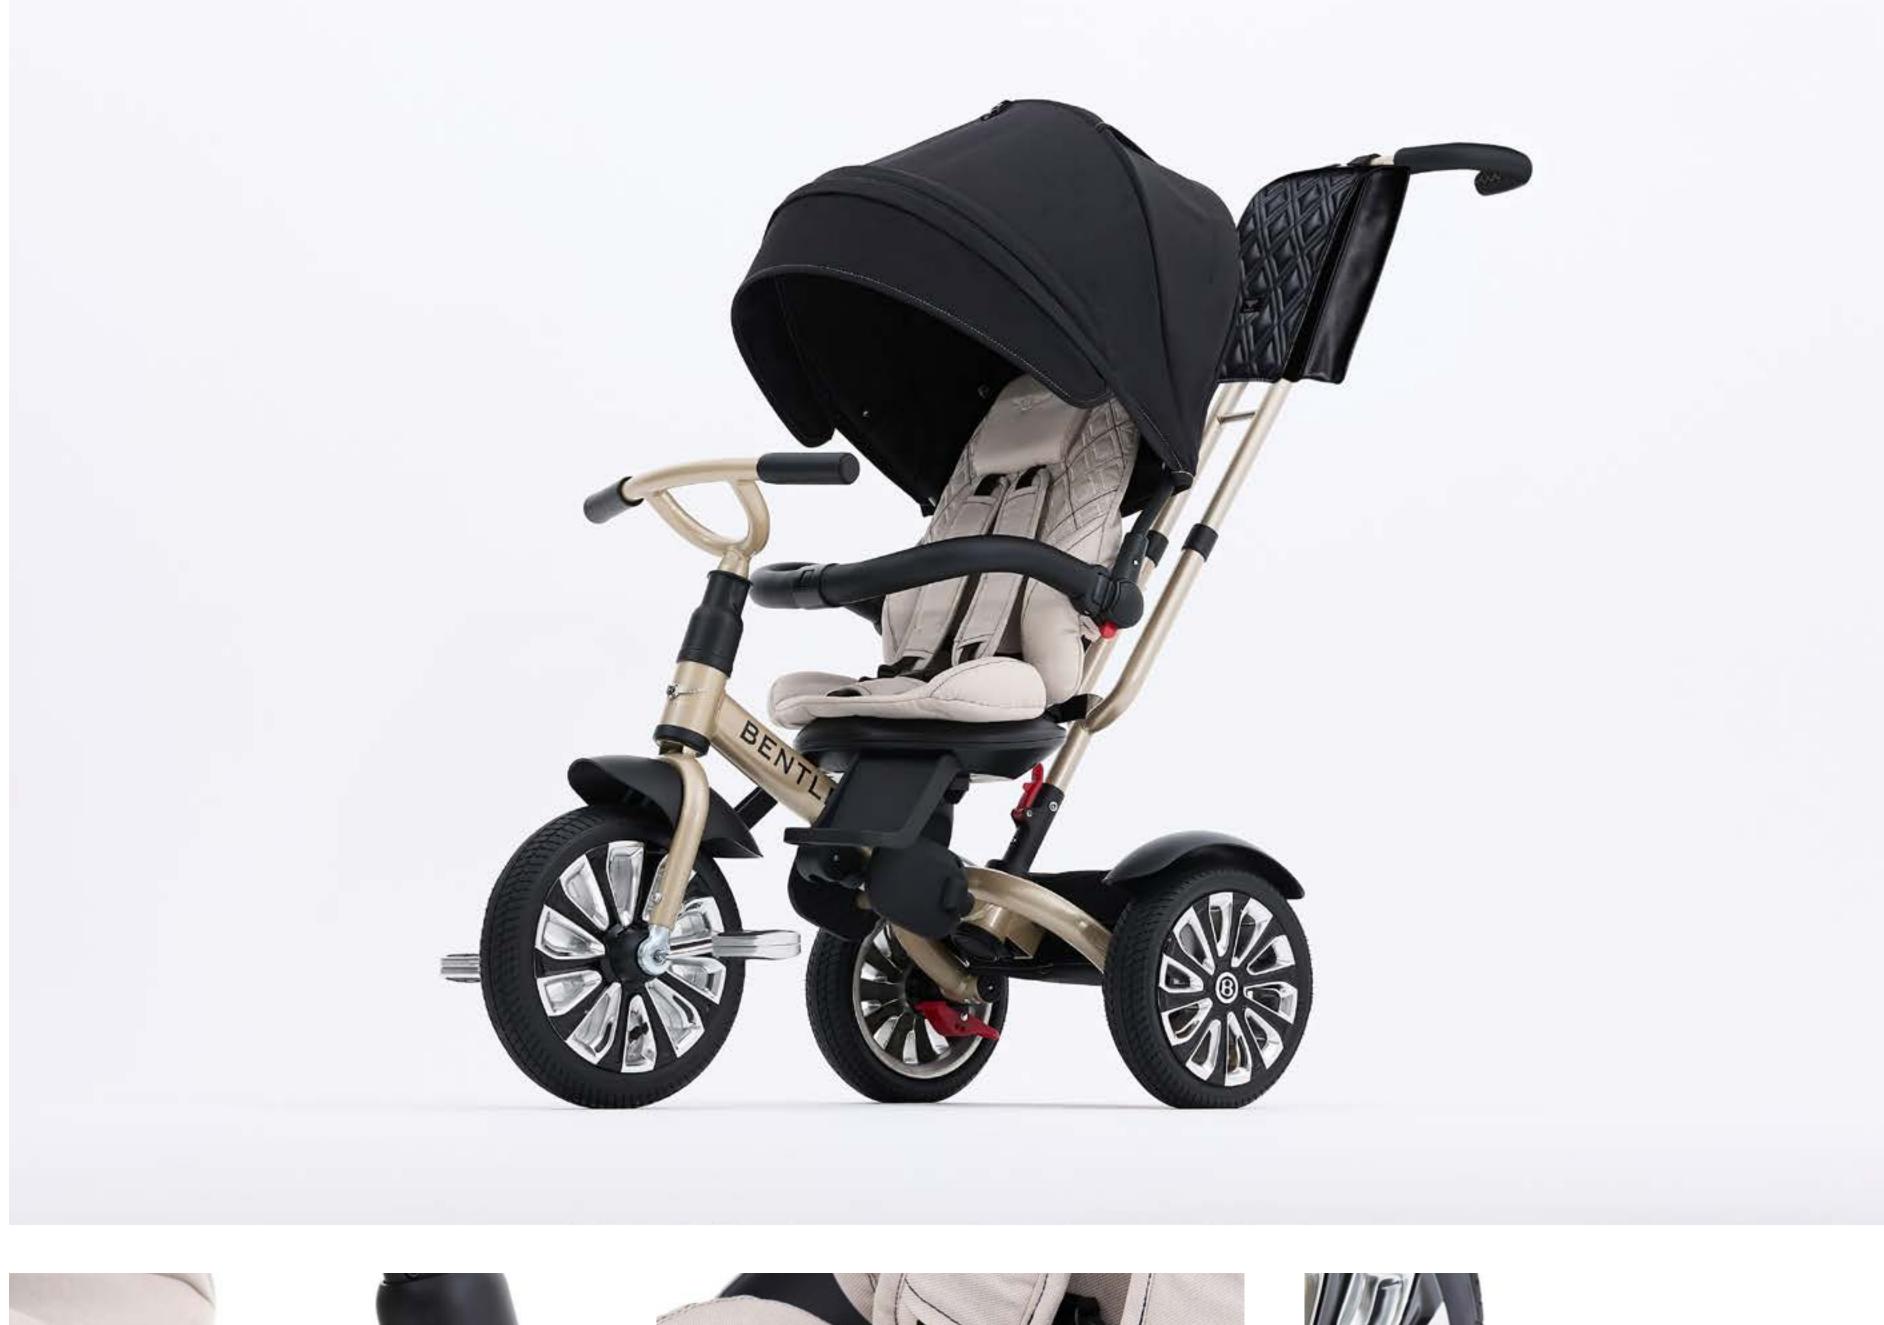

The Bentley Collection has plenty for our youngest fans too, adding magic to memories that will last a lifetime.

For little adventurers, our Mulliner Inspired 6-in-1 Trike is perfect for young Bentley enthusiasts and boasts replica Mulliner wheels, hand cross stitching and a luxurious leather cushioned seat. This versatile tricycle will grow with your child from six months old to upwards of five years thanks to its innovative transformation capability.

With its elegant design and exceptional quality, the Mulliner Inspired 6-in-1 Trike is the perfect way to give your child a luxurious and stylish journey.