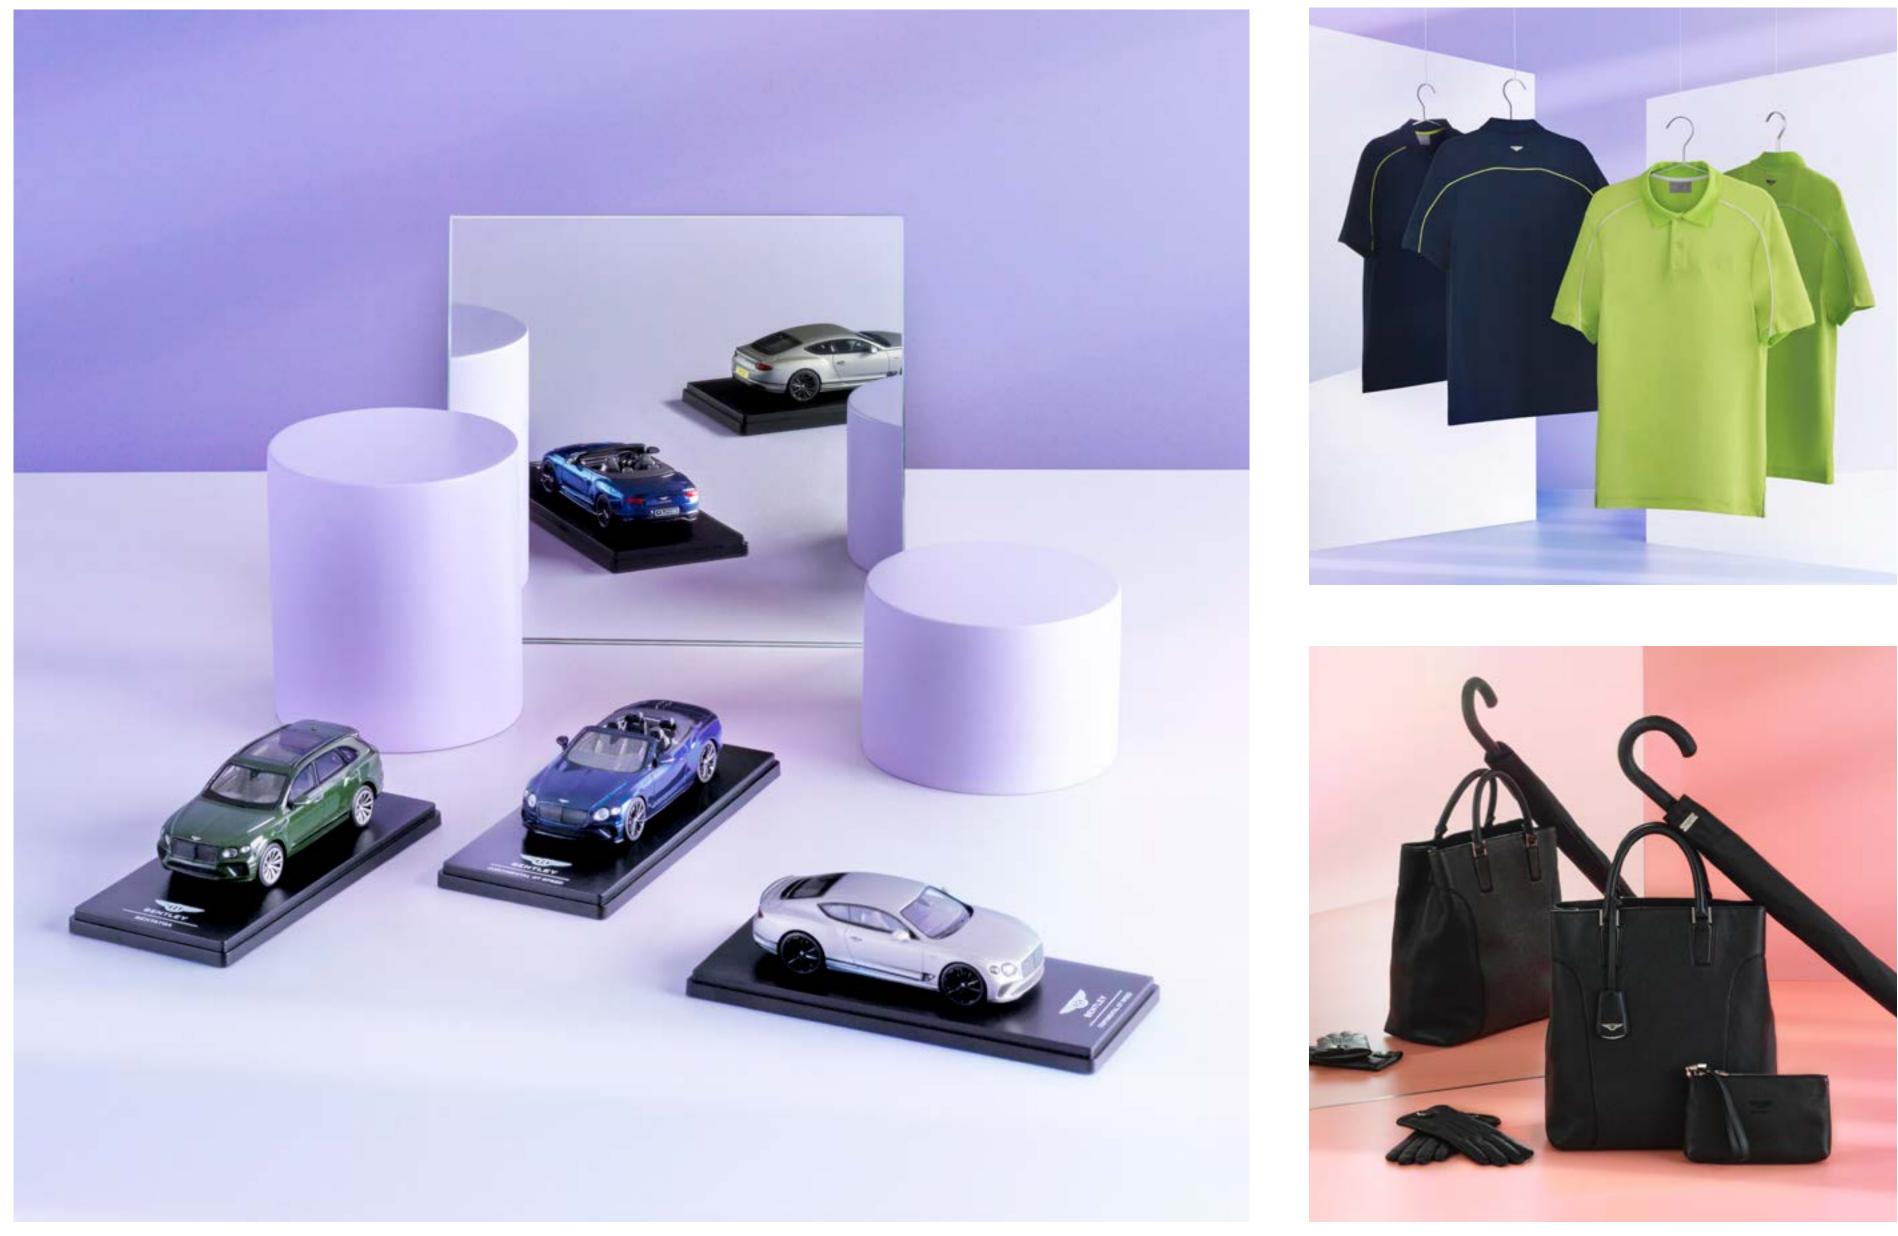

# No detail is ever too small.

Bring a little more Bentley into your home or office with the exquisitely crafted range of miniature Bentley models from the Bentley Collection. Captured in 1:43 scale, these collectibles are coveted worldwide thanks to the precision details that replicates their full-sized siblings in eye-opening detail.

The sleek and sporty haunch of the Continental GT Speed and the Continental GTC celebrates one of the most powerful road-going vehicles ever made, so you can dream of the open road.

Or feed your sense of adventure with a model of Bentayga, capturing the go-anywhere magic of the world's most luxurious SUV. All of these limitededition replicas feature details to delight and come in precision-matched Bentley colours – making the most captivating miniature companions.

# Exquisite accessories, crafted with care.

Craftsmanship is key to any product that bears the Bentley name. So, while you'll find beauty in the Bentley Collection, you'll know that only the highest quality materials are used, with attention given to every detail. You'll recognise the mastery whether you're sheltering under the new Crook Handle City Umbrella, featuring an elegant soft-feel handle, or wearing the sumptuous Leather Gloves, with a unique fingerprint design allowing you to use a touchscreen.

Discover flawless bags that command the attention of any discerning eye and take luxury and functionality to the next level. The Mary P Tote Bag is an exceptional companion, ideal for city commutes to weekend shopping trips. Spacious yet elegant, this tote is crafted in Italy from the finest calf leather and features an interior finished in diamond-quilted soft lamb nappa leather, with secure pockets to keep your valuables safe.