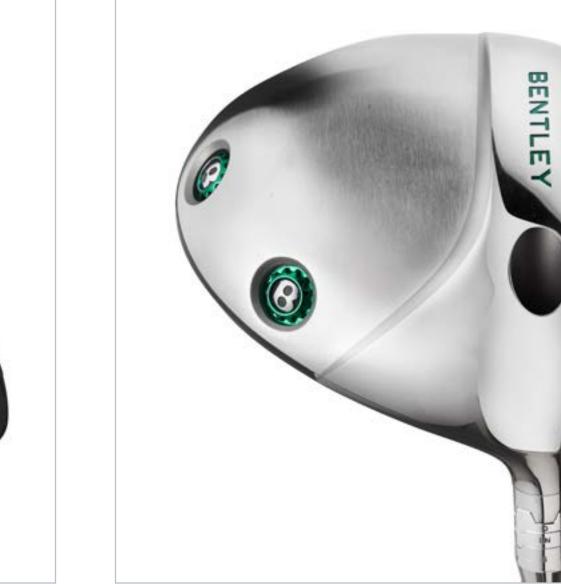

# The Bentley Golf Collection.

With an array of precision-crafted, performance enhancing accessories, the Bentley Golf Collection speaks of peerless practicality and unites the worlds of luxury and craftsmanship with the finest in sports and performance.

The Techline Collection includes the Golf Techline Driver and Golf Techline Putter, featuring multimaterial technology, with performance at their heart. Borrowing dynamic visual cues from our cars, the range features striking lines and subtle curves, plus details such as diamond knurling.