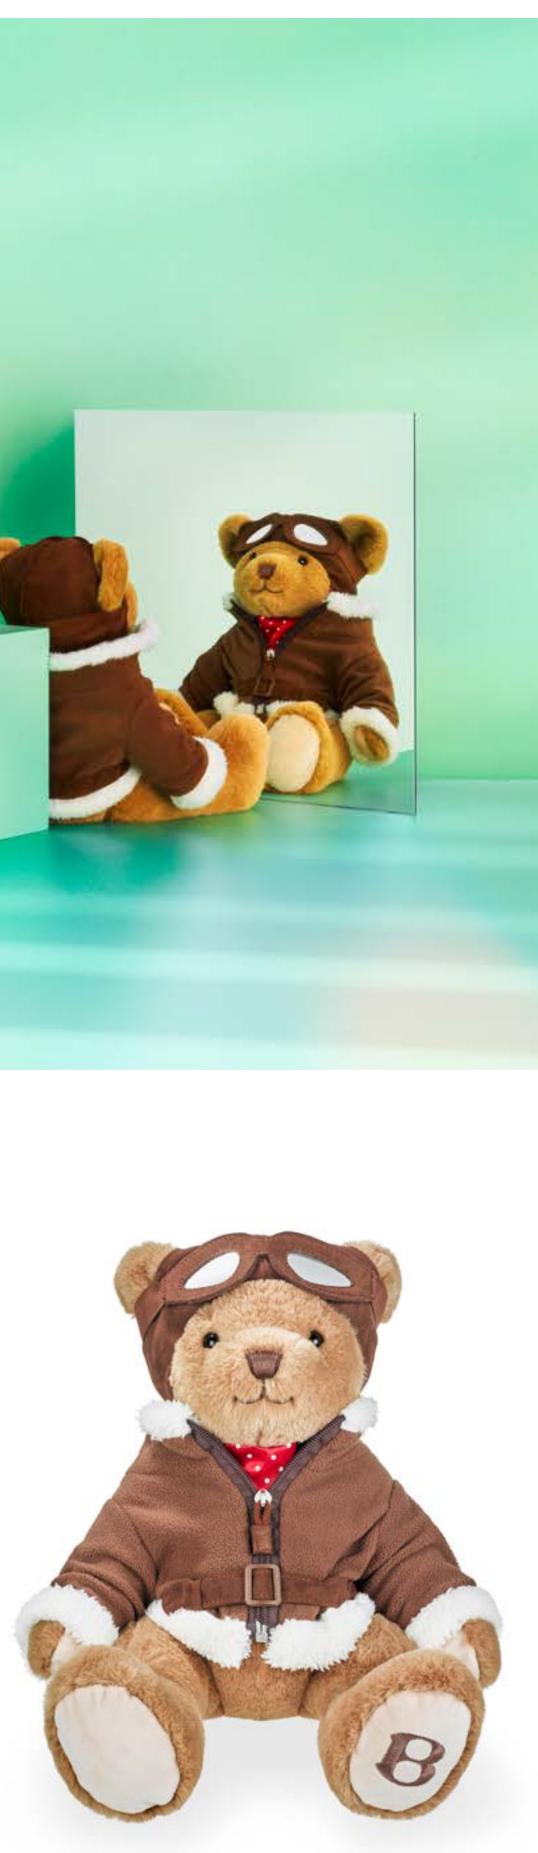

The final addition to this lovable line-up is Heritage Racing Bear. Classic, distinguished and snuggly, this bear is inspired by the famous Bentley Boy Sir Henry 'Tim' Birkin.