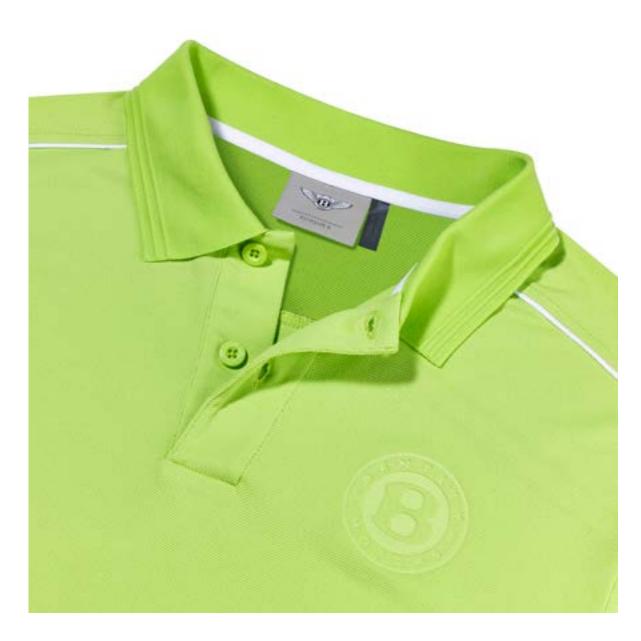

Enjoy the versatile and timeless new Soft Touch Polo, in Grey, Lime and Navy colourways. Smart, comfortable and easy to wear, this beautiful quality polo shirt is made from the finest cotton, so it feels smooth against your skin. A knitted rib collar and contrasting insert on the arm add style interest, while micro-piping provides a touch of luxury finishing and Bentley-branded buttons bring a little piece of the brand you love.