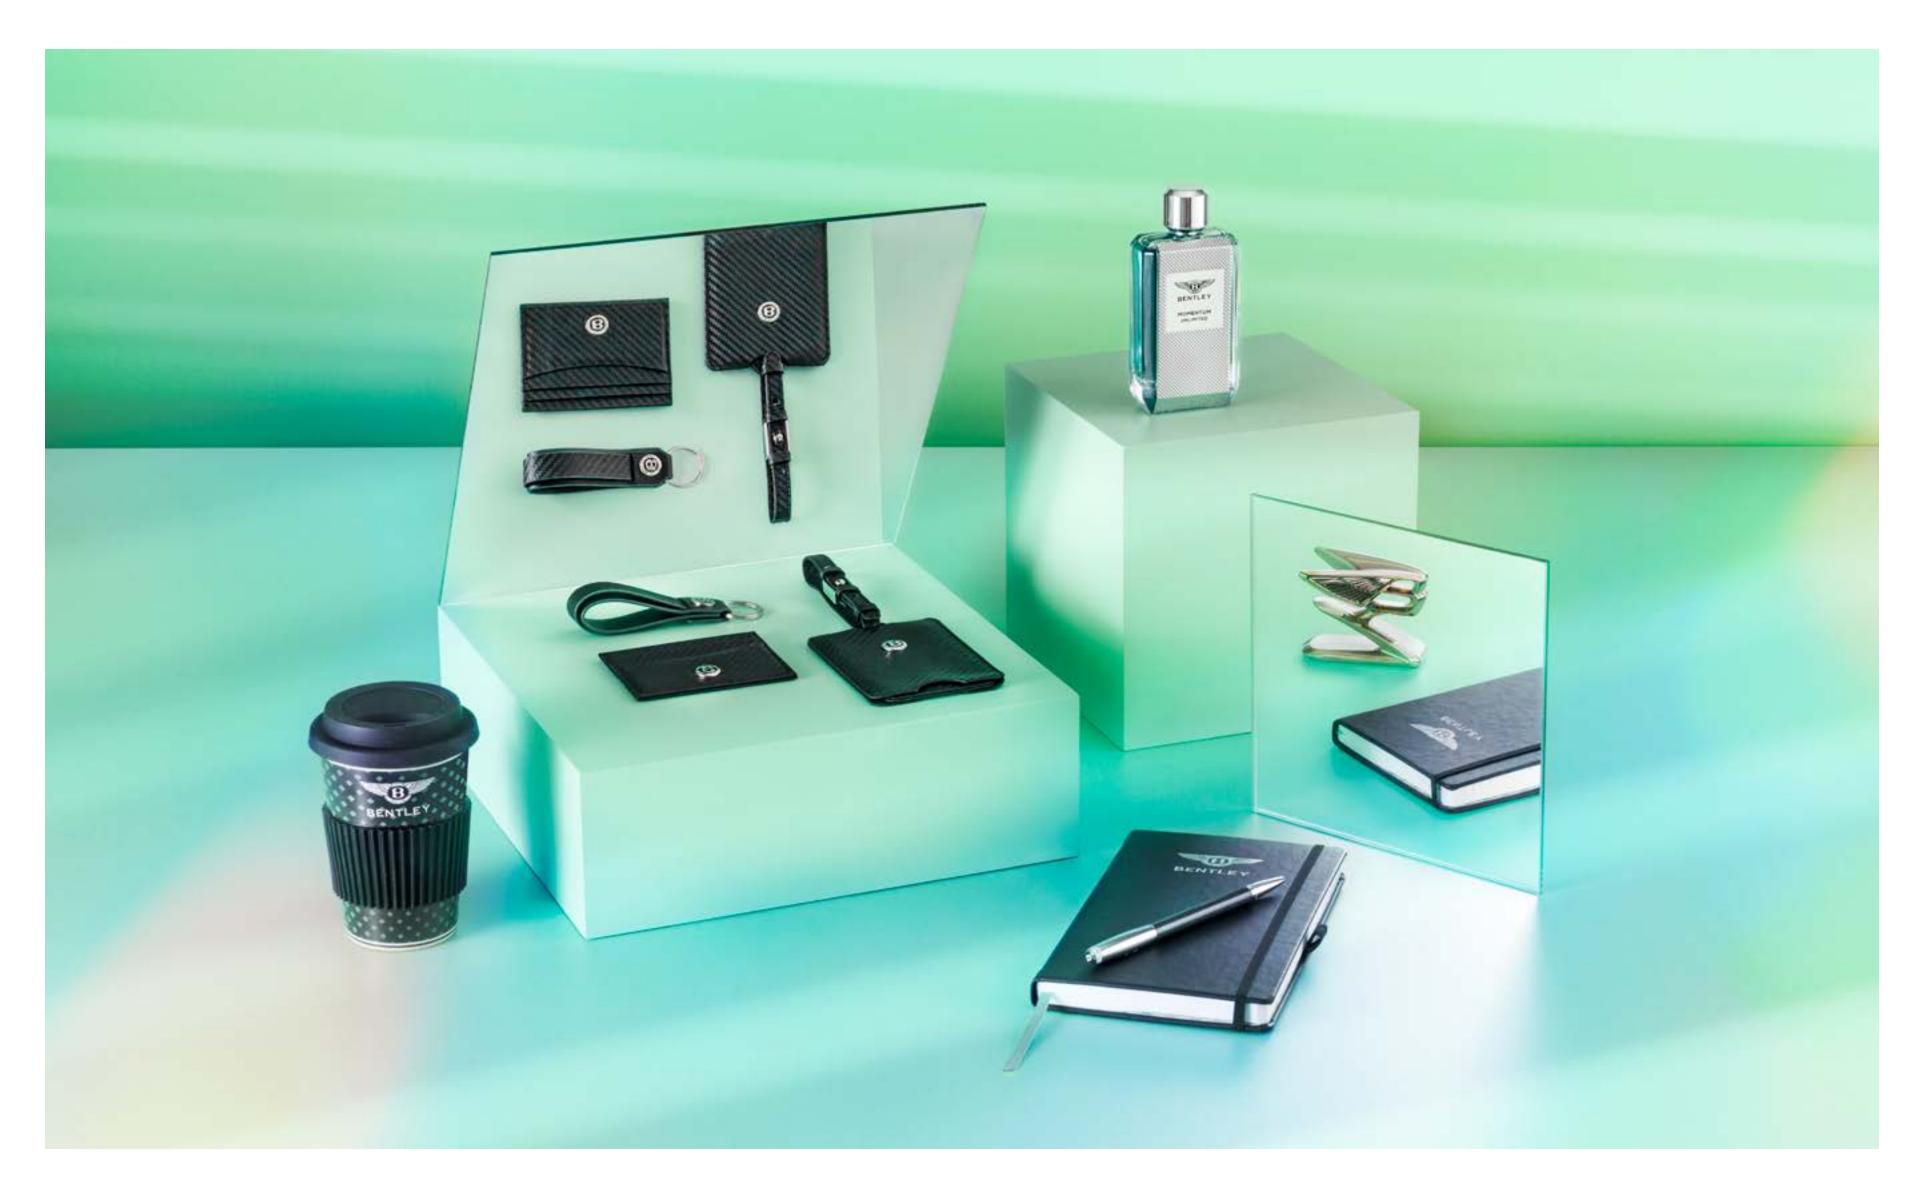

# Details to appreciate.

With its curated selection of unique accessories, the Bentley Collection has something for those who appreciate craftsmanship, impeccable style and luxury – in all its forms.

Take the boldly designed Loop Keyring, Bentley B Card Holder and Bag Tag all in Carbon Fibre – inspired designs perfect for any traveller.

The Bentley Collection Notebook features a debossed silver-foil Bentley logo on the cover and diamond-designed endpapers, and why not accessorise it with one of the Collection pens?

Perhaps the ultimate in Bentley style statements is the Flying B Paperweight, inspired by the iconic Flying 'B' of the Flying Spur and adding a touch of style to your working day.