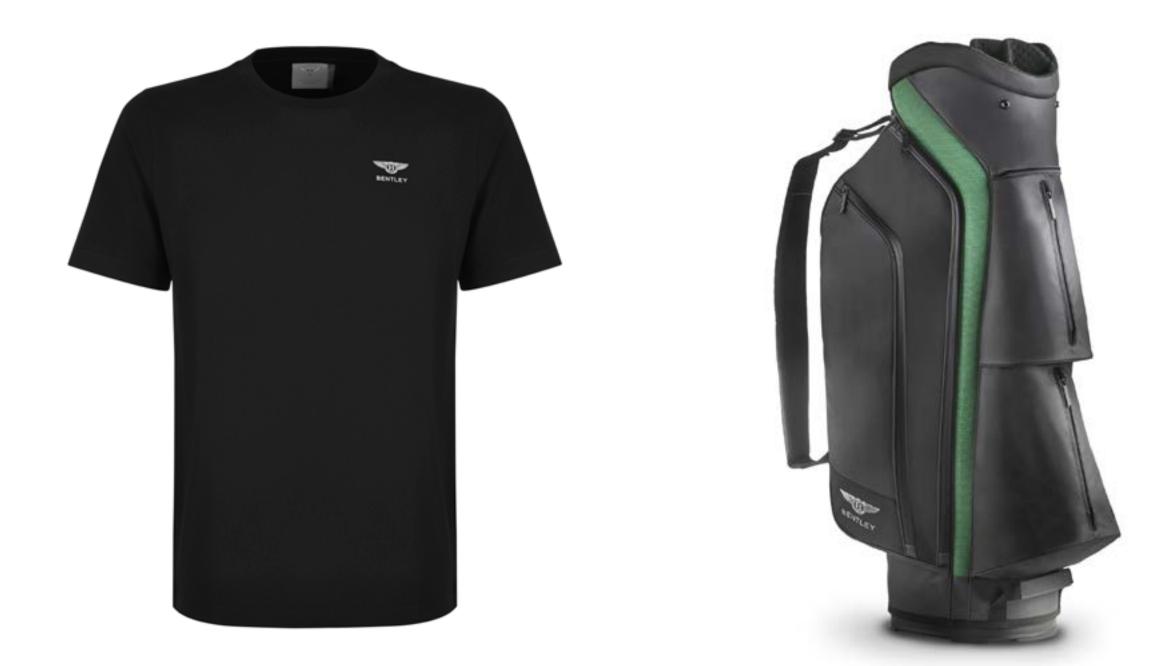

Made for men and women with contemporary style, the Hoodie Embossed Logo is warm, comfortable and beautifully soft. Available in classic Bentley colours of Black, Linen and Verdant, it is made from 100% organic cotton for softness you can rely on.

# The Bentley Golf Collection.

With an array of precision-crafted, performance enhancing accessories, the Bentley Golf Collection speaks of peerless practicality and unites the worlds of luxury and craftsmanship with the finest in sports and performance.

Whether you're an occasional or avid golfer, you can make any game extraordinary with a selection of Bentley golf accessories. The range offers everything from cart bags to golf balls, golf ball markers and scorecard holders, providing all you need for a delightful day on the green.