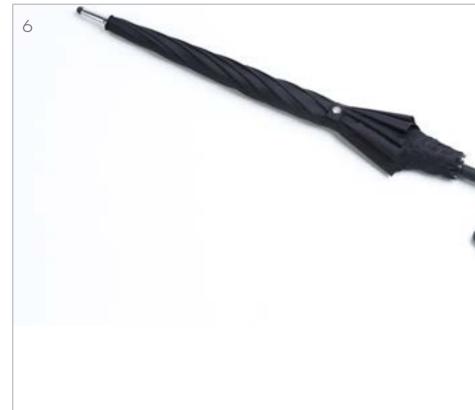

# Exquisite accessories, crafted with care.

Craftsmanship is key to any product that bears the Bentley name. So, while you'll find beauty in the Bentley Collection, you'll know that only the highest quality materials are used, with attention given to every detail. You'll recognise the mastery whether you're sheltering under the new Crook Handle City Umbrella, featuring an elegant soft-feel handle, or wearing the sumptuous Leather Gloves, with a unique fingerprint design allowing you to use a touchscreen.