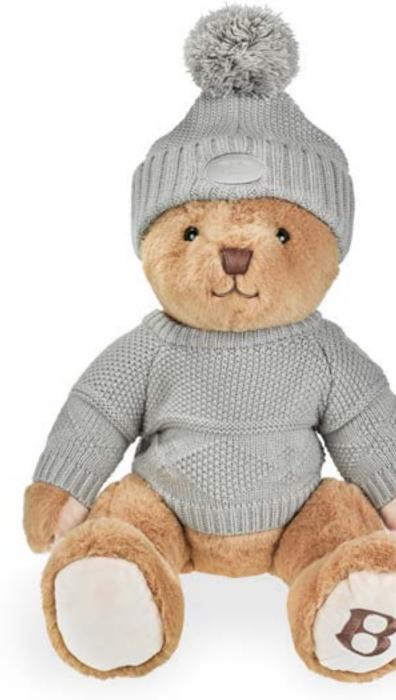

Meet Signature Bear, a special-edition bear made from super soft fur fabric with a gorgeous branded double ribbon necktie. Also ideal for a hug is Cosy Knitwear Bear, dressed in a snug Bentley diamonddesigned knitted sweater and bobble hat.