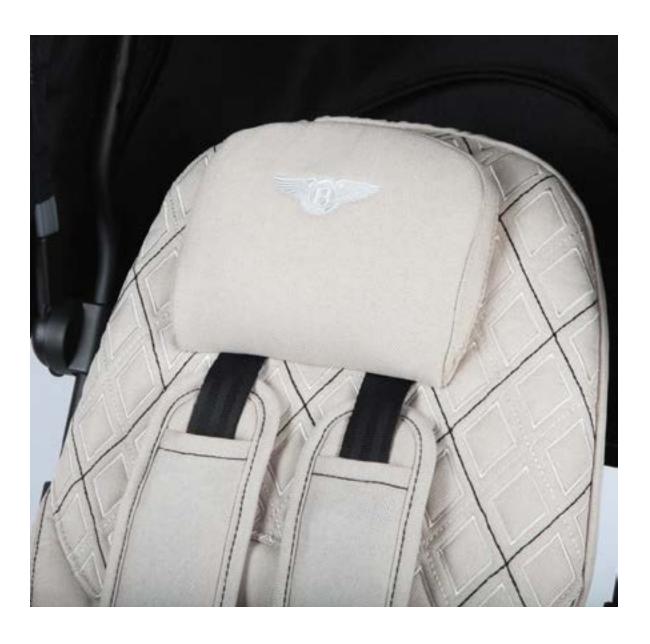

The Bentley Collection has plenty for our youngest fans too, adding magic to memories that will last a lifetime.

For little adventurers, our Mulliner Inspired 6-in-1 Trike is perfect for young Bentley enthusiasts and boasts replica Mulliner wheels, hand cross stitching and a luxurious leather cushioned seat. This versatile tricycle will grow with your child from six months old to upwards of five years thanks to its innovative transformation capability.

With its elegant design and exceptional quality, the Mulliner Inspired 6-in-1 Trike is the perfect way to give your child a luxurious and stylish journey.