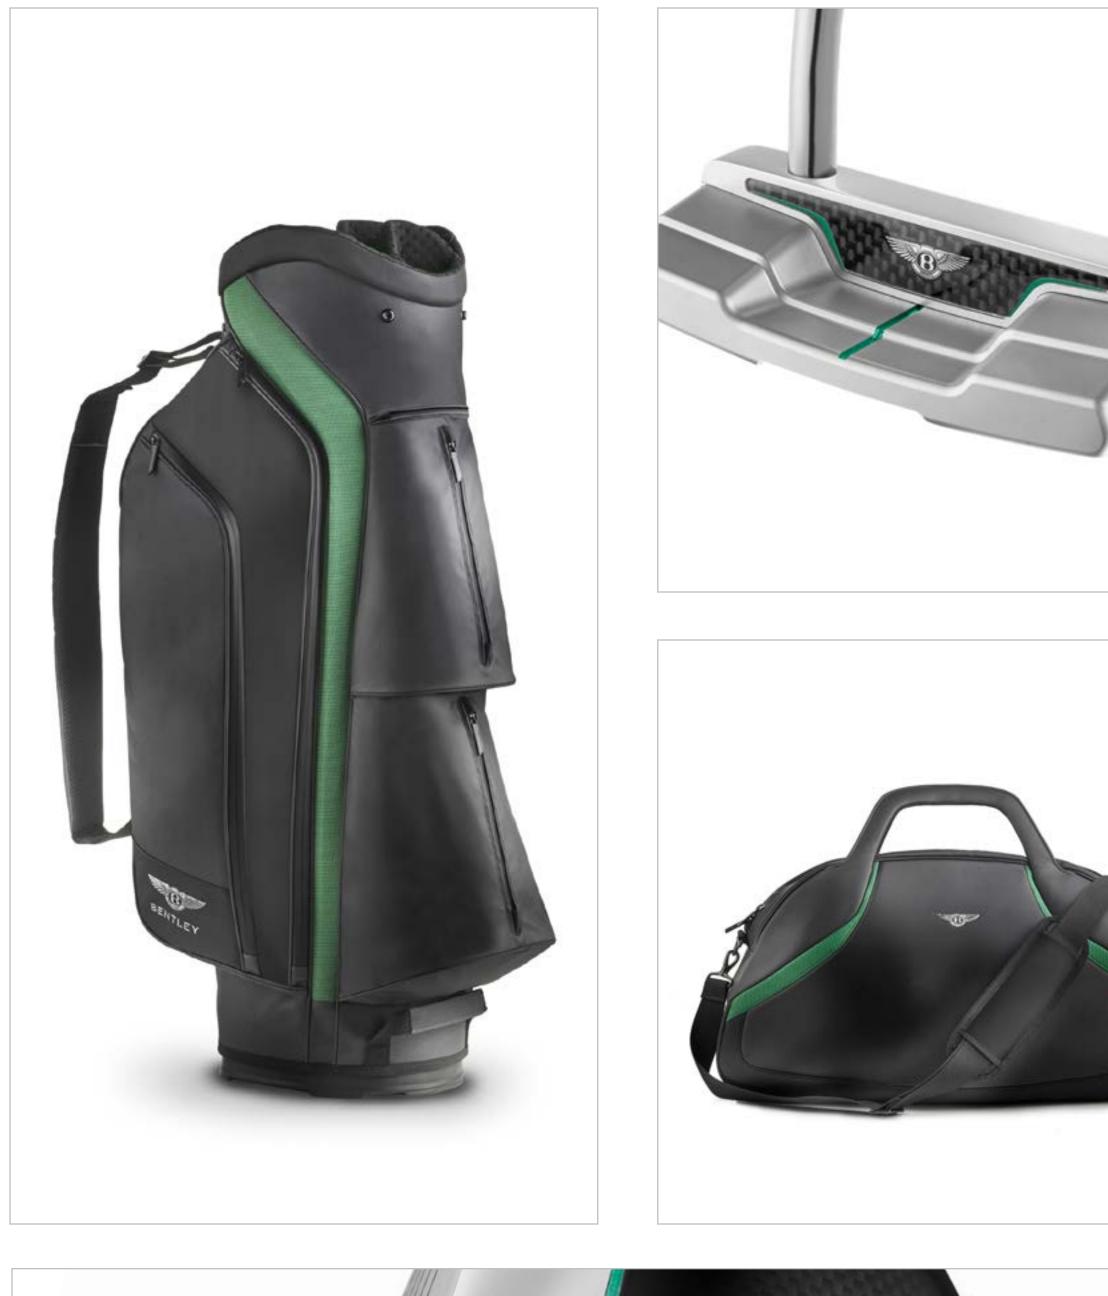

# The Bentley Golf Collection.

With an array of precision-crafted, performance enhancing accessories, the Bentley Golf Collection speaks of peerless practicality and unites the worlds of luxury and craftsmanship with the finest in sports and performance.

The Techline Collection includes the Golf Techline Driver and Golf Techline Putter, featuring multimaterial technology, with performance at their heart. Borrowing dynamic visual cues from our cars, the range features striking lines and subtle curves, plus details such as diamond knurling.

Whether you're an occasional or avid golfer, you can make any game extraordinary with a selection of Bentley golf accessories. The range offers everything from cart bags to golf balls, golf ball markers and scorecard holders, providing all you need for a delightful day on the green.