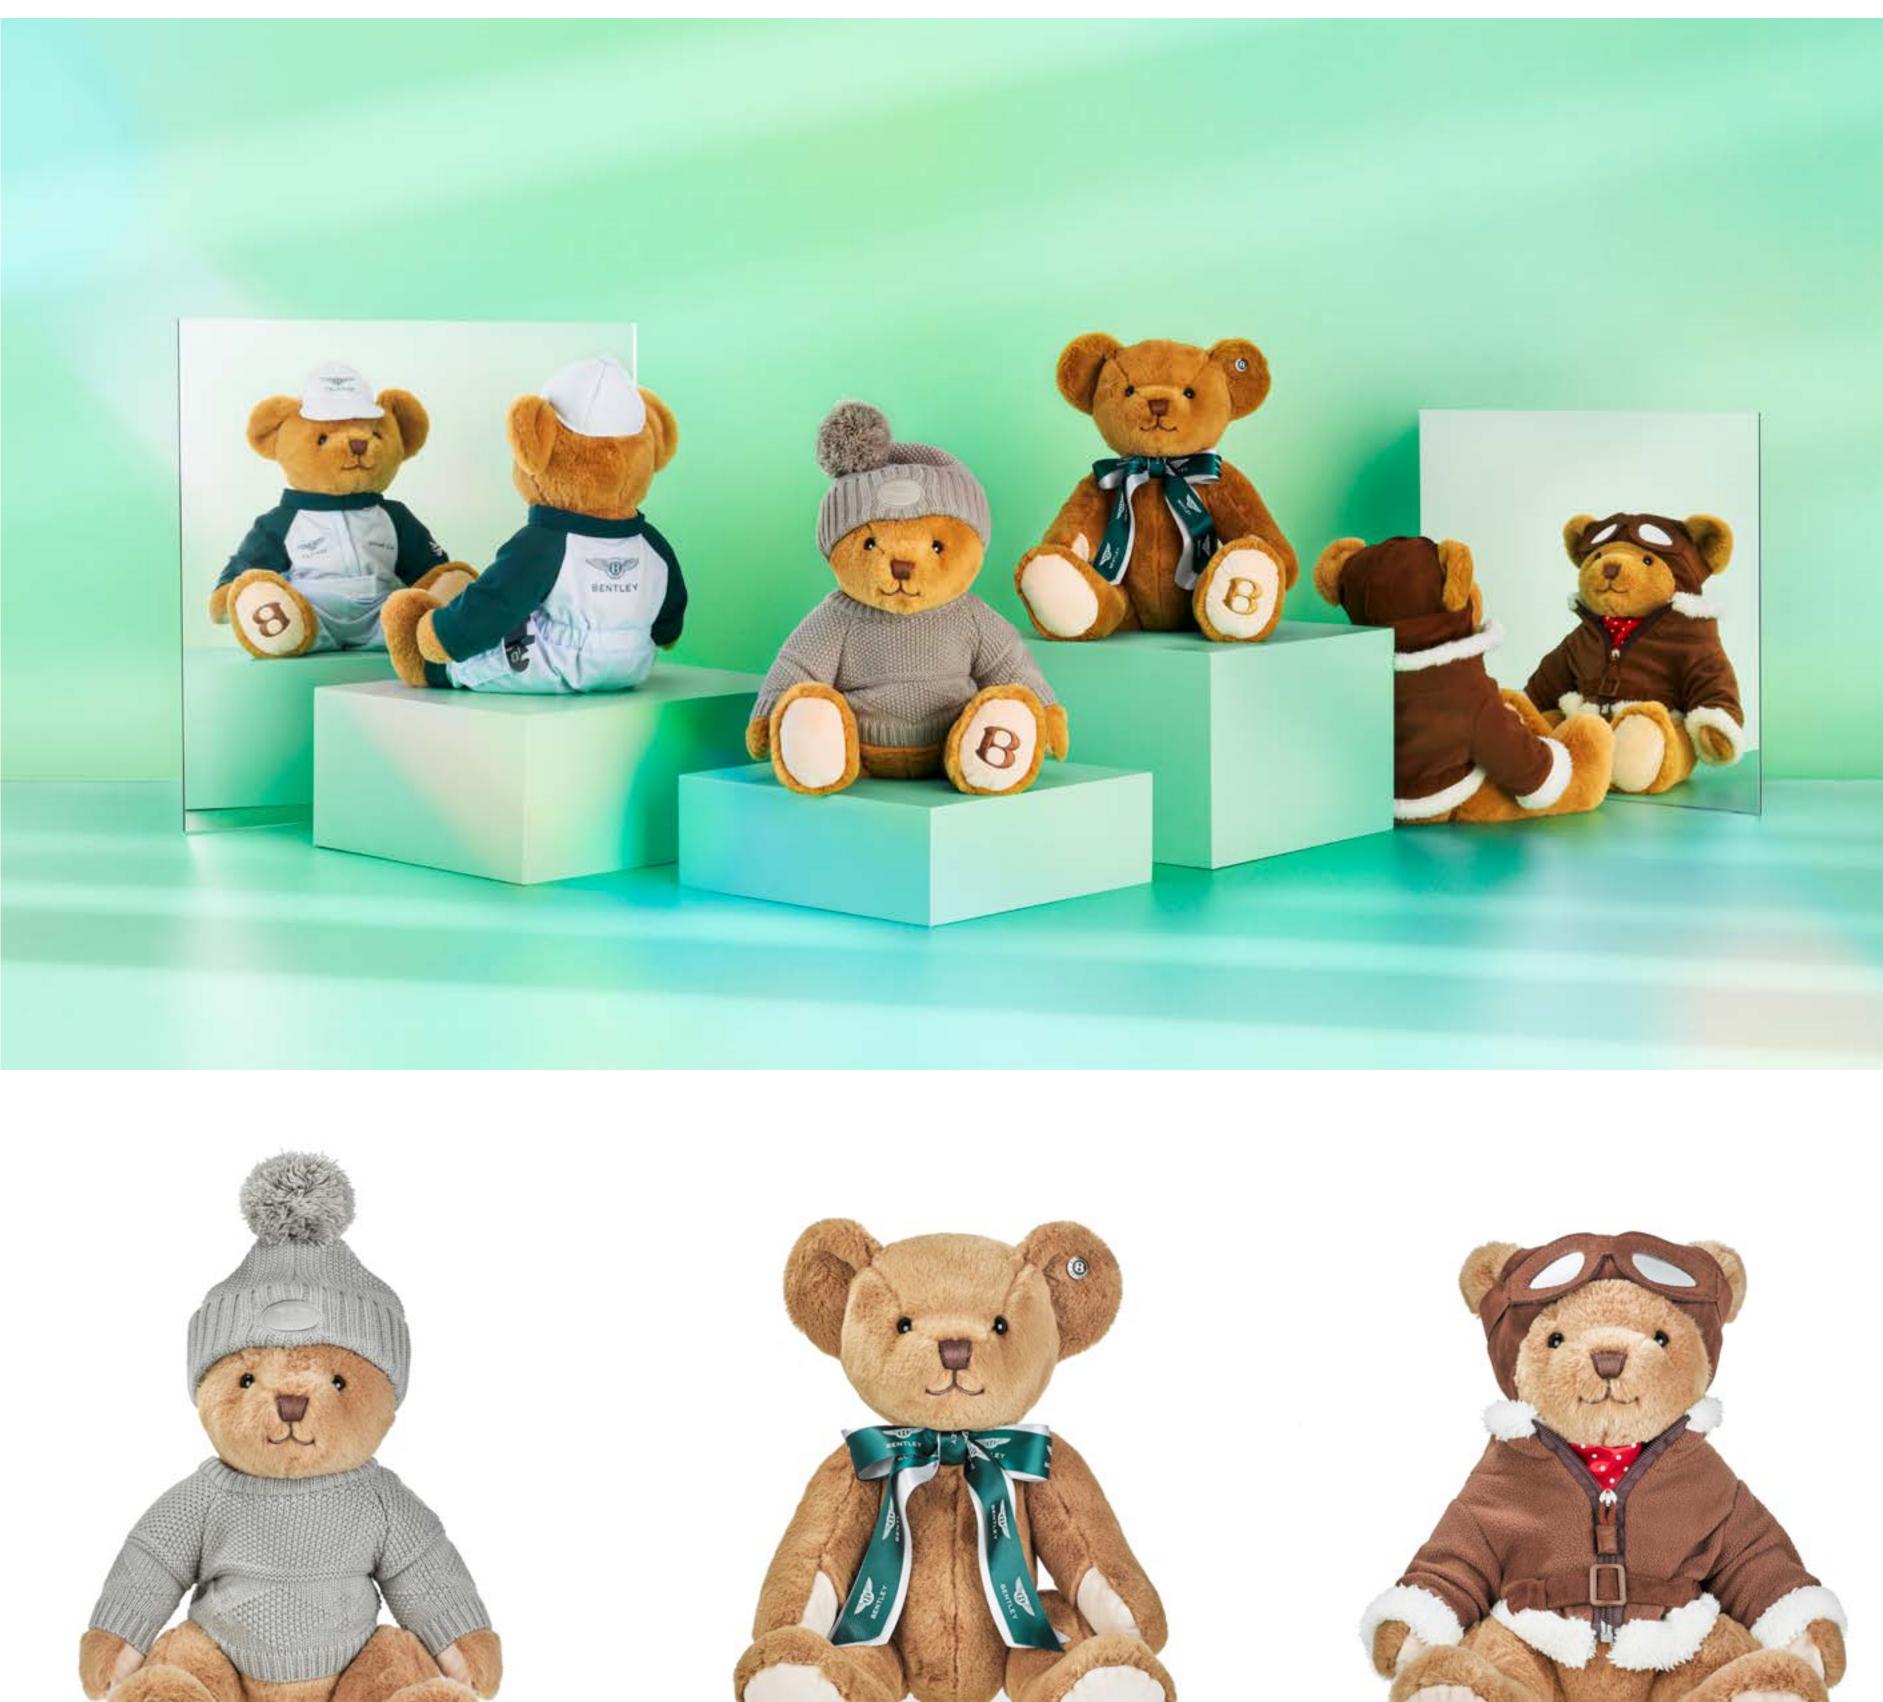

# Meet the Bentley Bears.

Young Bentley fans will love to snuggle our plush teddy bears and this popular range now includes four adorable new characters that will make any cuddly toy collection complete.

Meet Signature Bear, a special-edition bear made from super soft fur fabric with a gorgeous branded double ribbon necktie. Also ideal for a hug is Cosy Knitwear Bear, dressed in a snug Bentley diamonddesigned knitted sweater and bobble hat.

As always with Bentley, the details matter, and Engineer Bear knows its way around an engine. Made from soft fur, the perfect mini-marvel of an engineer is dressed in a little white and green suit with a white cap and is always ready for work – take a peek inside its pocket and you'll discover some hidden little trinkets, the tools of its trade.

The final addition to this lovable line-up is Heritage Racing Bear. Classic, distinguished and snuggly, this bear is inspired by the famous Bentley Boy Sir Henry 'Tim' Birkin.