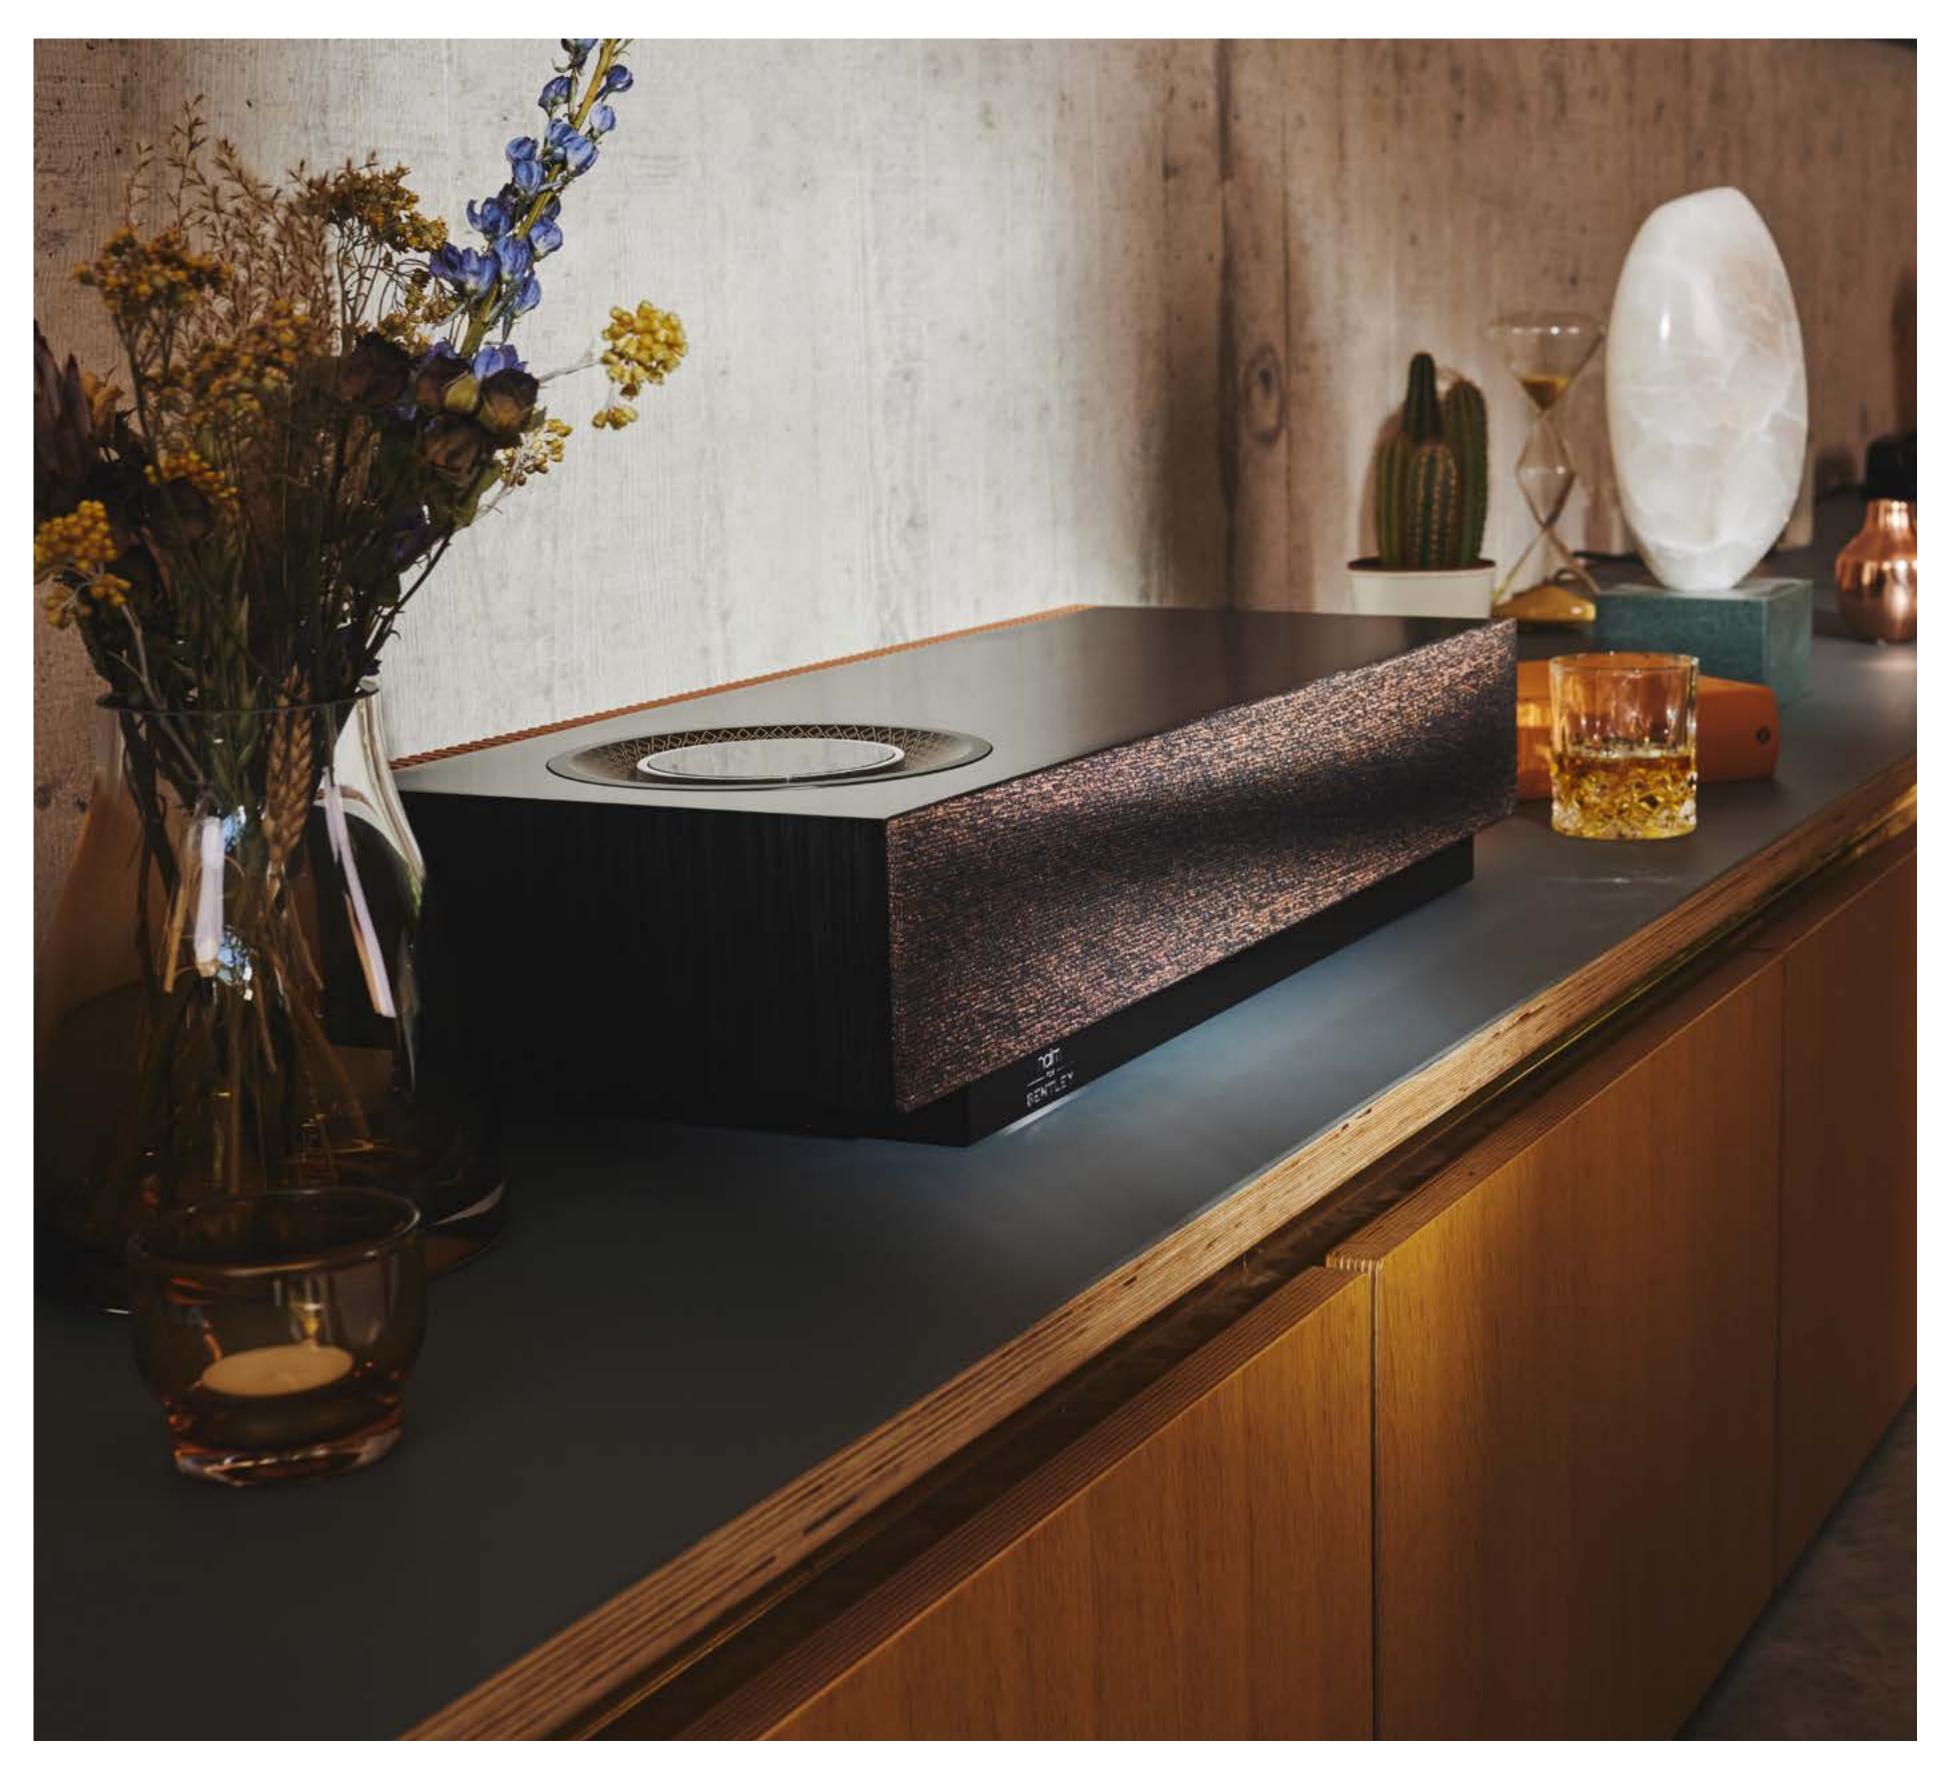

# Intuitive electronics. Astonishing audio.

Bentley and Naim are at the forefront of defining extraordinary new technologies to foster the purest and most powerful sound. And now, this exceptional quality can also be enjoyed in your home.

The Naim for Bentley Mu-so Special Edition is a stunning wireless speaker system that captures Bentley's class-leading performance in every feature. With a sleek silhouette, it boasts a sustainable African hardwood finish and a signature Bentley lattice design that surrounds the tactile volume dial, which illuminates to the touch to forge an incredibly immersive experience in your living space.

### AUDIO | 14