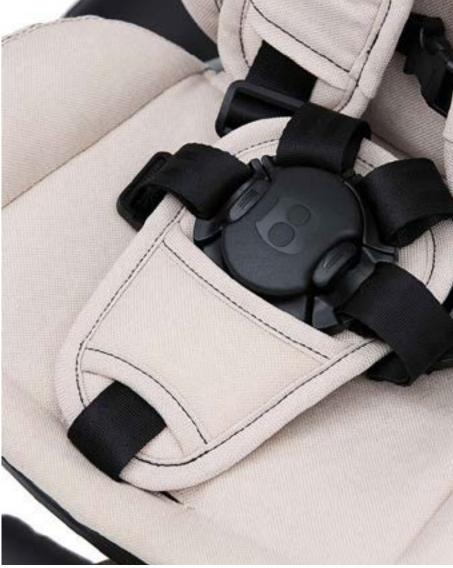

The Bentley Collection has plenty for our youngest fans too, adding magic to memories that will last a lifetime.

For little adventurers, our Mulliner Inspired 6-in-1 Trike is perfect for young Bentley enthusiasts and boasts replica Mulliner wheels, hand cross stitching and a luxurious leather cushioned seat. This versatile tricycle will grow with your child from six months old to upwards of five years thanks to its innovative transformation capability.

With its elegant design and exceptional quality, the Mulliner Inspired 6-in-1 Trike is the perfect way to give your child a luxurious and stylish journey.