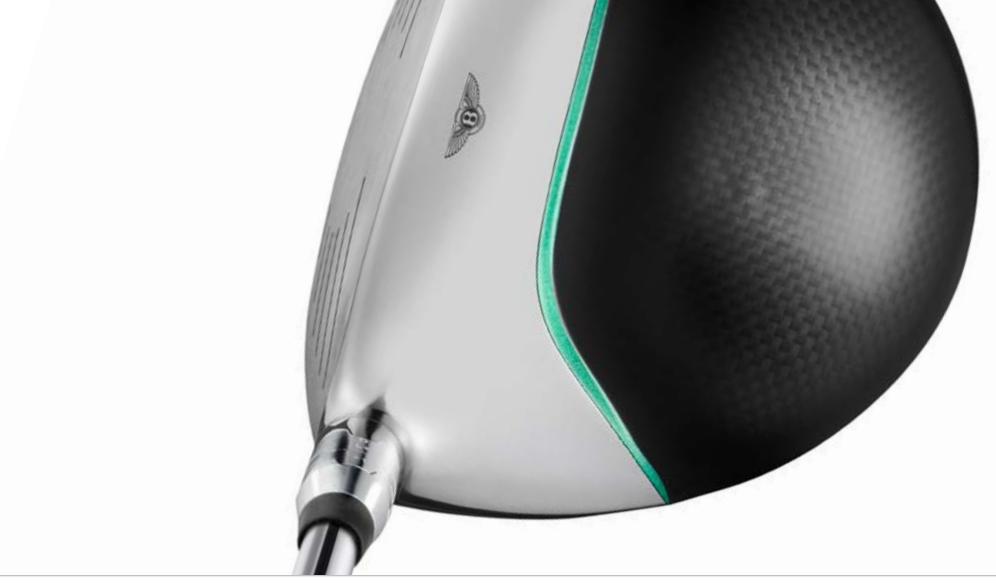

The Techline Collection includes the Golf Techline Driver and Golf Techline Putter, featuring multimaterial technology, with performance at their heart. Borrowing dynamic visual cues from our cars, the range features striking lines and subtle curves, plus details such as diamond knurling.