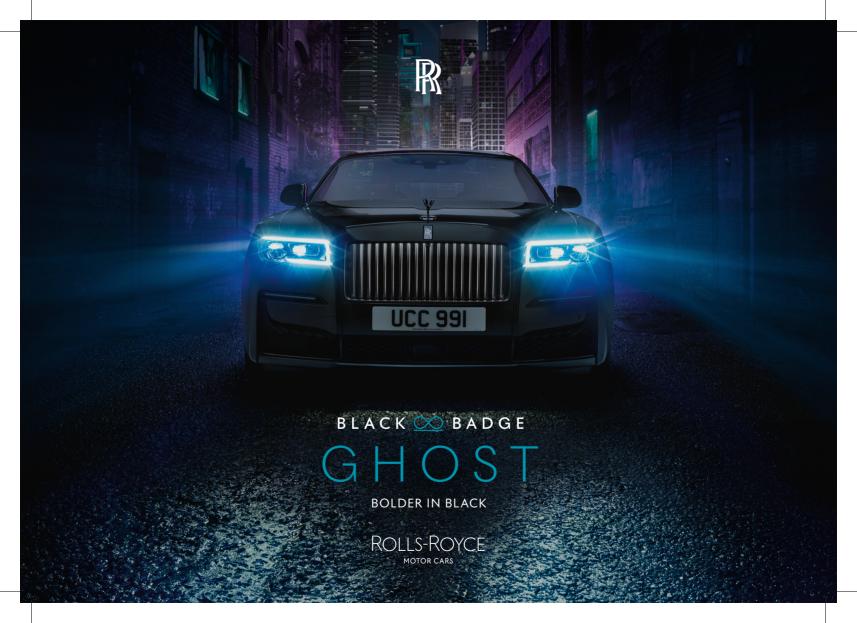

# GHOST

**BOLDER IN BLACK** 

ROLLS-ROYCE

Rolls-Royce Black Badge Ghost: WLTP combined: CO₂ emissions: 359 g/km; Fuel consumption: 17.9 I/100km / 15.8 mpg.

Figures are for comparison purposes and may not reflect real-life driving results, which depend on a number of factors including the accessories fitted (post-registration), variations in weather, driving styles and vehicle load.