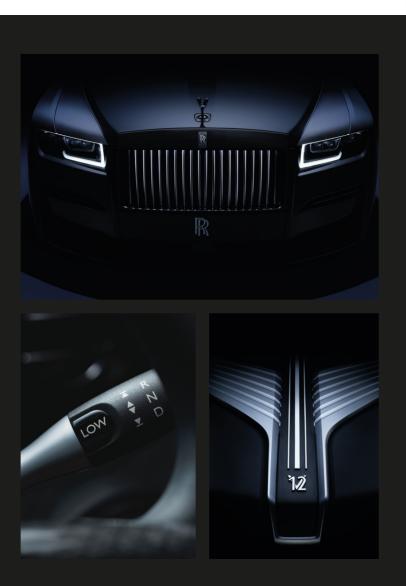

## VENTURE THROUGH THE SHADOWS

Reframe your perspective of the path ahead with the Illuminated Grille's evocative light. Guided through darkened cityscapes, set yourself free with every journey.

### LOW MODE. HIGH PERFORMANCE

The lightest touch of the throttle in low mode unleashes explosive acceleration for increased dynamism, and the most engaging drive yet.

#### FORCEFULLY FORMIDABLE

Unleash the power with the next generation 6.75-litre twin-turbocharged V12. Generating 591hp, it delivers thrilling performance in peerless luxury.