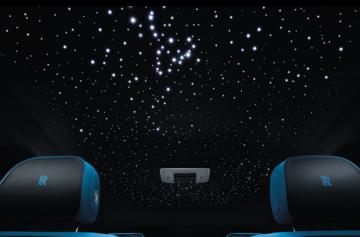

#### STELLAR SKY ABOVE

Enlivened by motion, the Shooting Star Headliner's immersive glow transports you to a world of cosmic darkness.