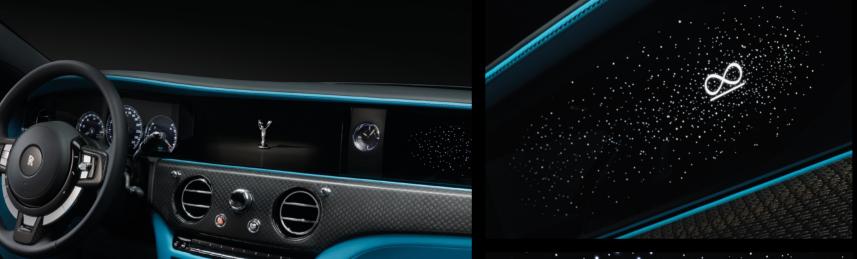

#### FLAWLESS MATERIALS

Through innovative craftmanship, Technical Fibre embellishes the interior with a distinctive and bold new design.

#### AN ENDLESS VISION

The Illuminated Fascia is spellbinding. When Black Badge Ghost activates, the Black Badge Infinity symbol emerges from the fascia's void with a mesmerising, starlit display.